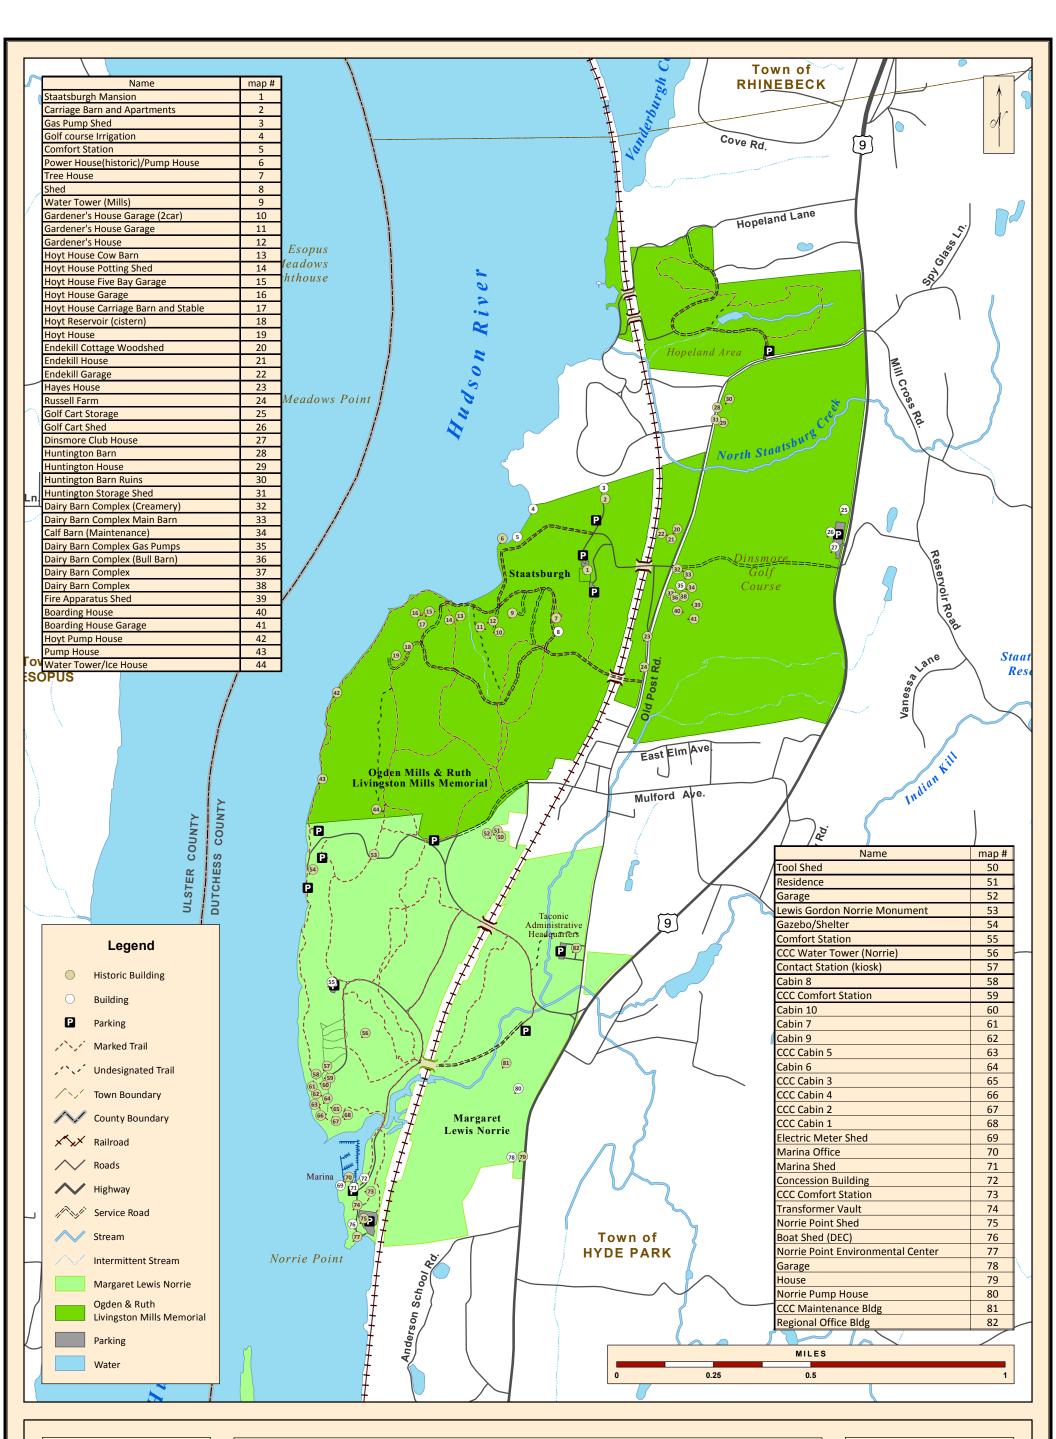

#### **Buildings**

Ogden Mills & Ruth Livingston Mills Memorial State Park
Margaret Lewis Norrie State Park
Staatsburgh State Historic Site

Man produced by NYSOPR HP-GIS Unit May 31, 2012

Master Plan