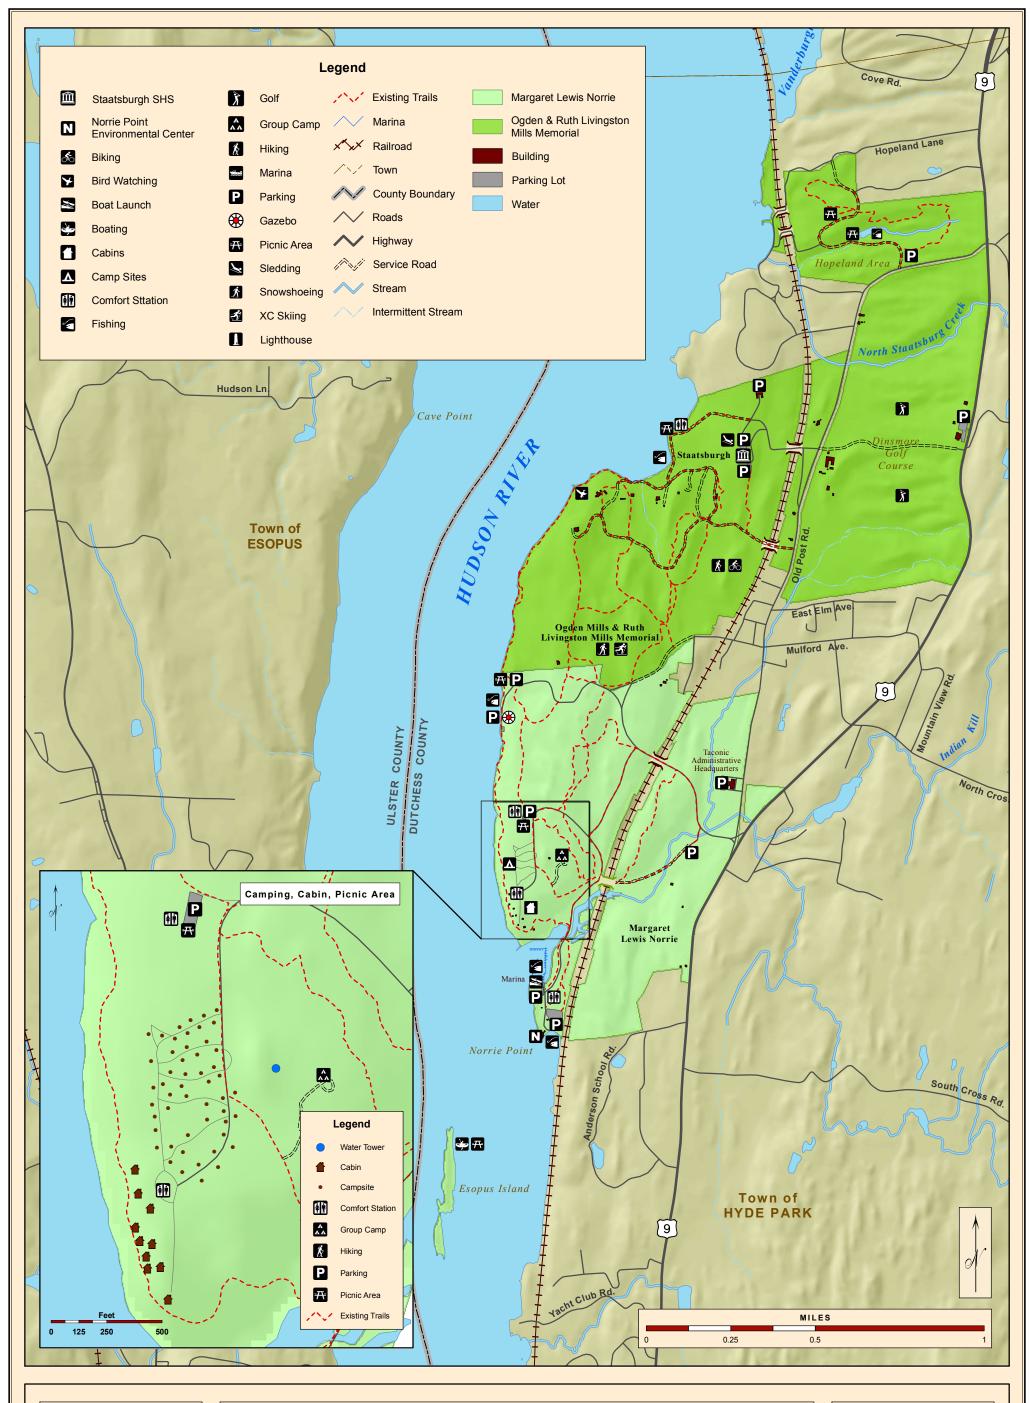

# **Existing Recreation Resources**

Ogden Mills & Ruth Livingston Mills Memorial State Park
Margaret Lewis Norrie State Park
Staatsburgh State Historic Site

Map produced by NYSOPRHP-GIS Unit, May 31, 2012.

Master Plan