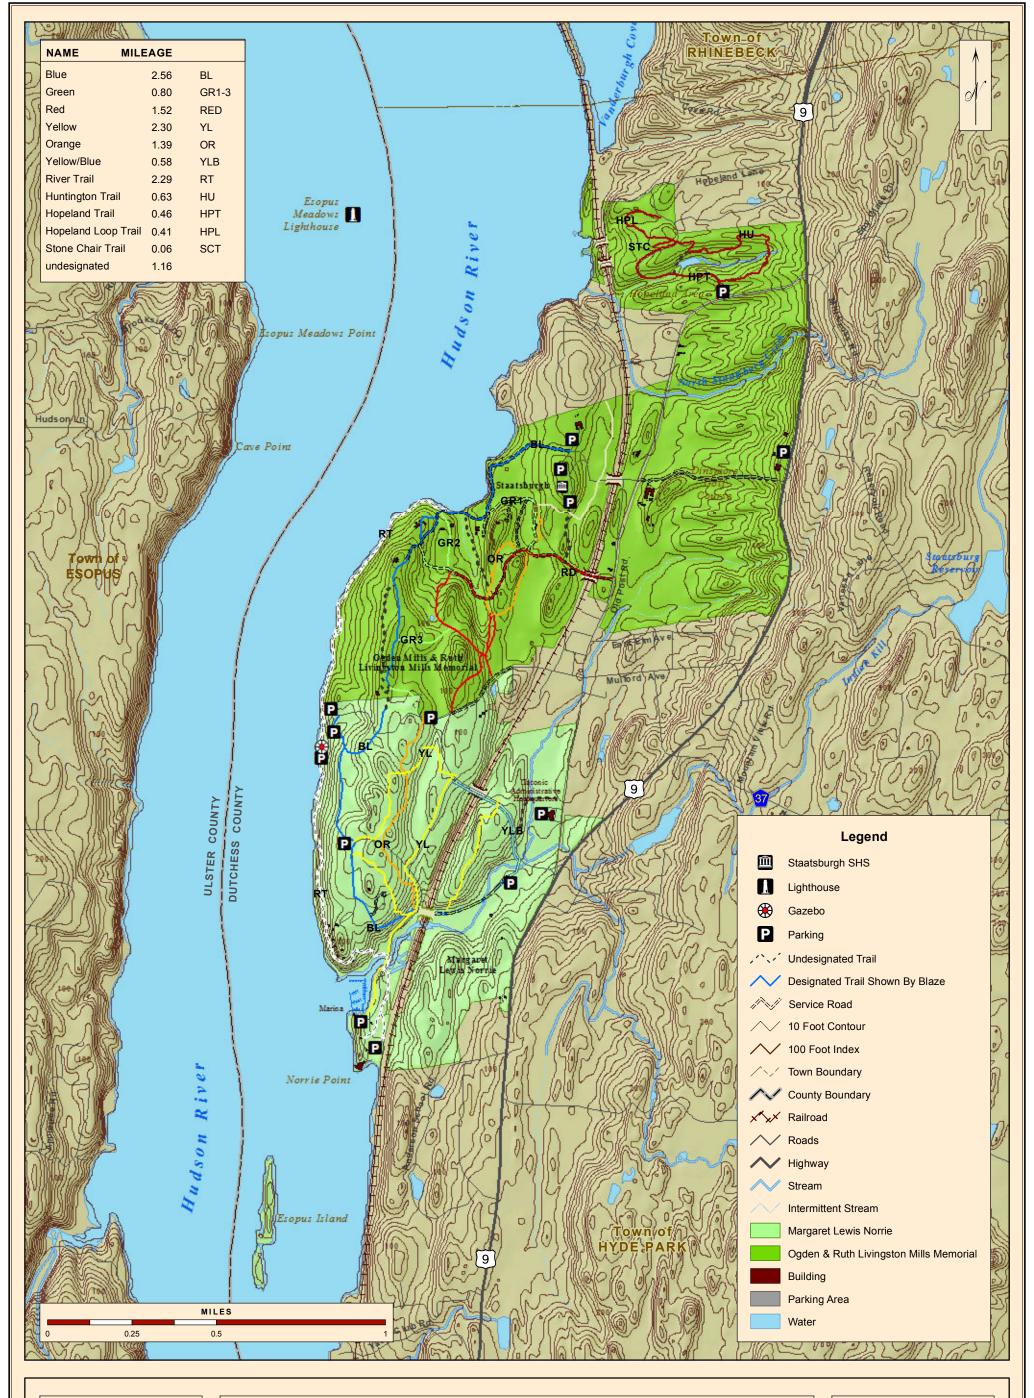

## **Existing Trails System**

Ogden Mills & Ruth Livingston Mills Memorial State Park
Margaret Lewis Norrie State Park
Staatsburgh State Historic Site

Map produced by NYSOPRHP-GIS Unit, May 31, 2012.

Master Plan