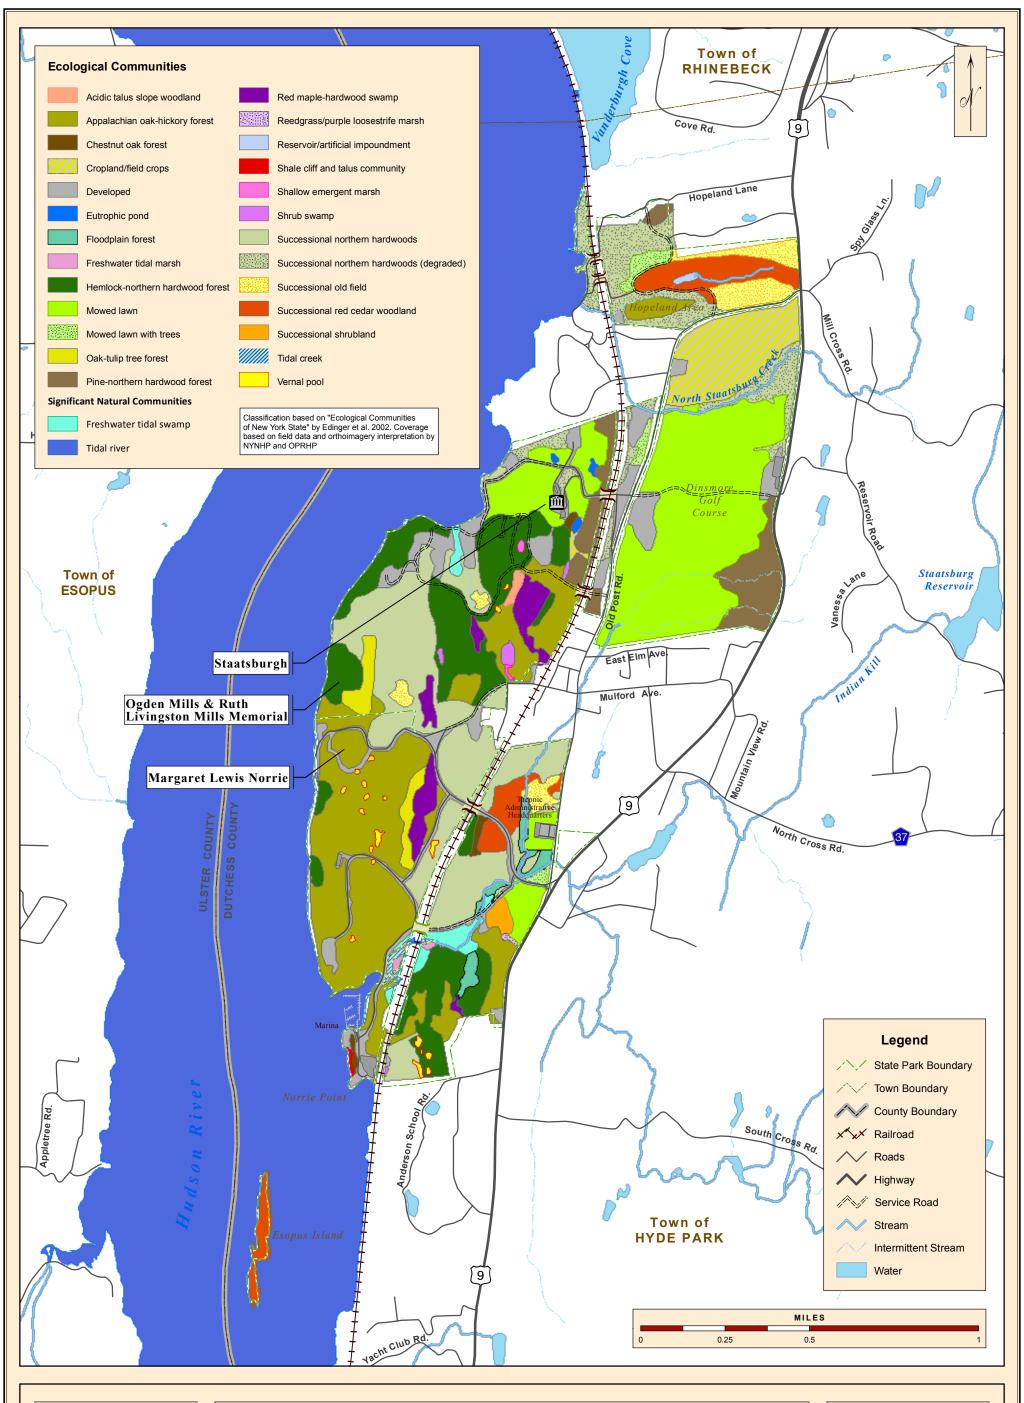

## Significant & Ecological Communities

Ogden Mills & Ruth Livingston Mills Memorial State Park
Margaret Lewis Norrie State Park
Staatsburgh State Historic Site

Map produced by NYSOPRHP-GIS Unit, April 05, 2013.