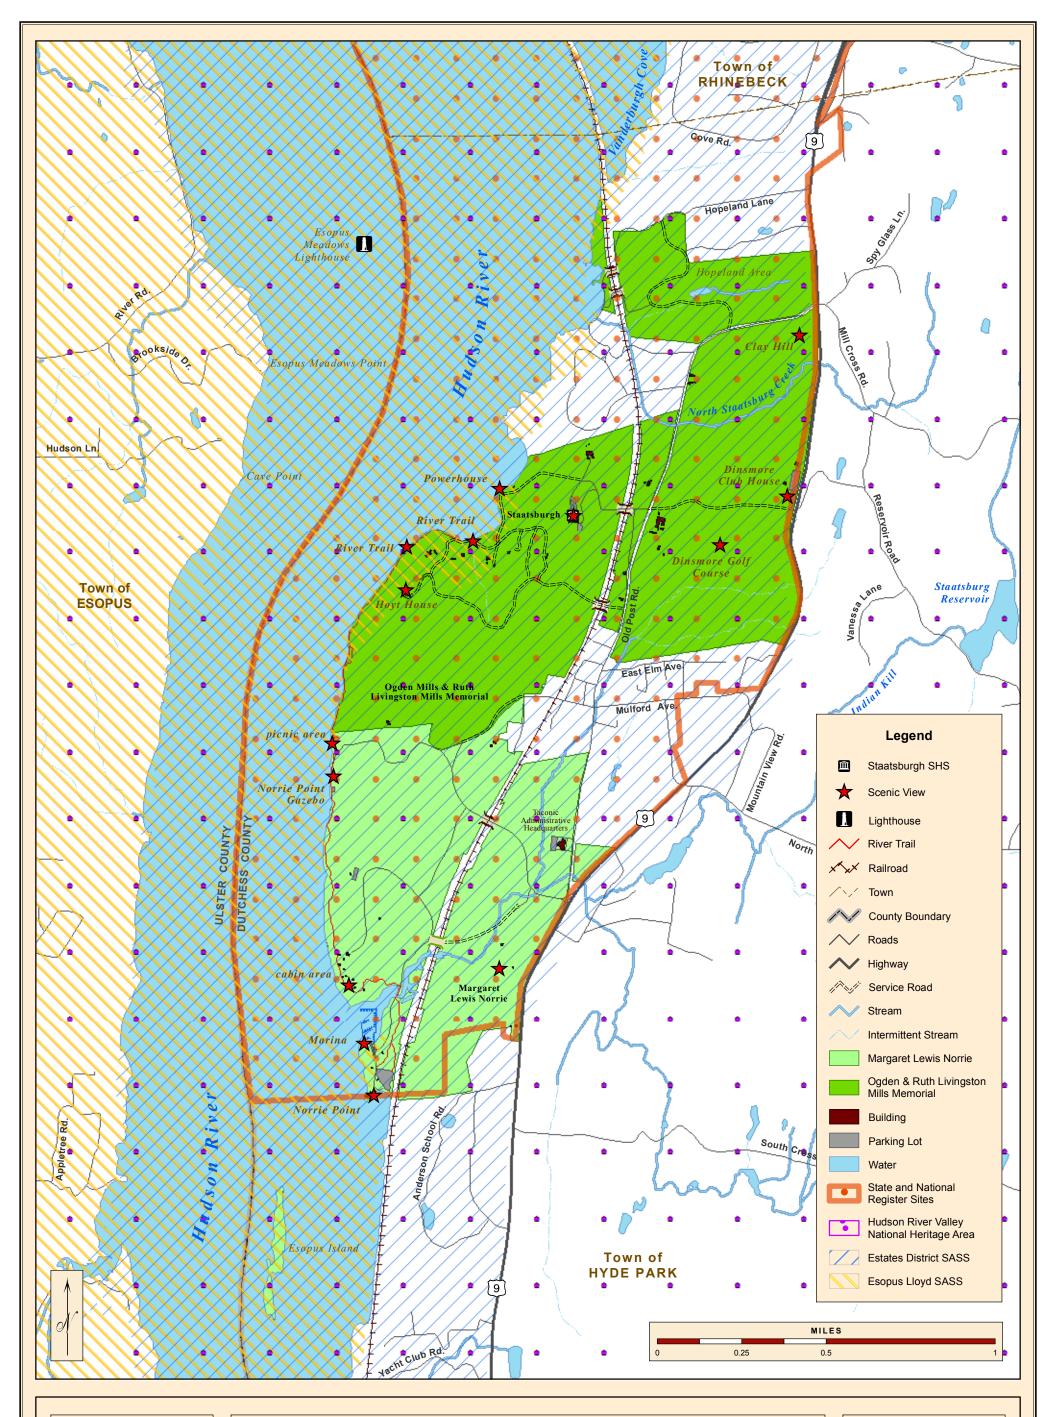

### Scenic & Cultural Resources

Ogden Mills & Ruth Livingston Mills Memorial State Park
Margaret Lewis Norrie State Park
Staatsburgh State Historic Site

Map produced by NYSOPRHP-GIS Unit, April 05, 2013