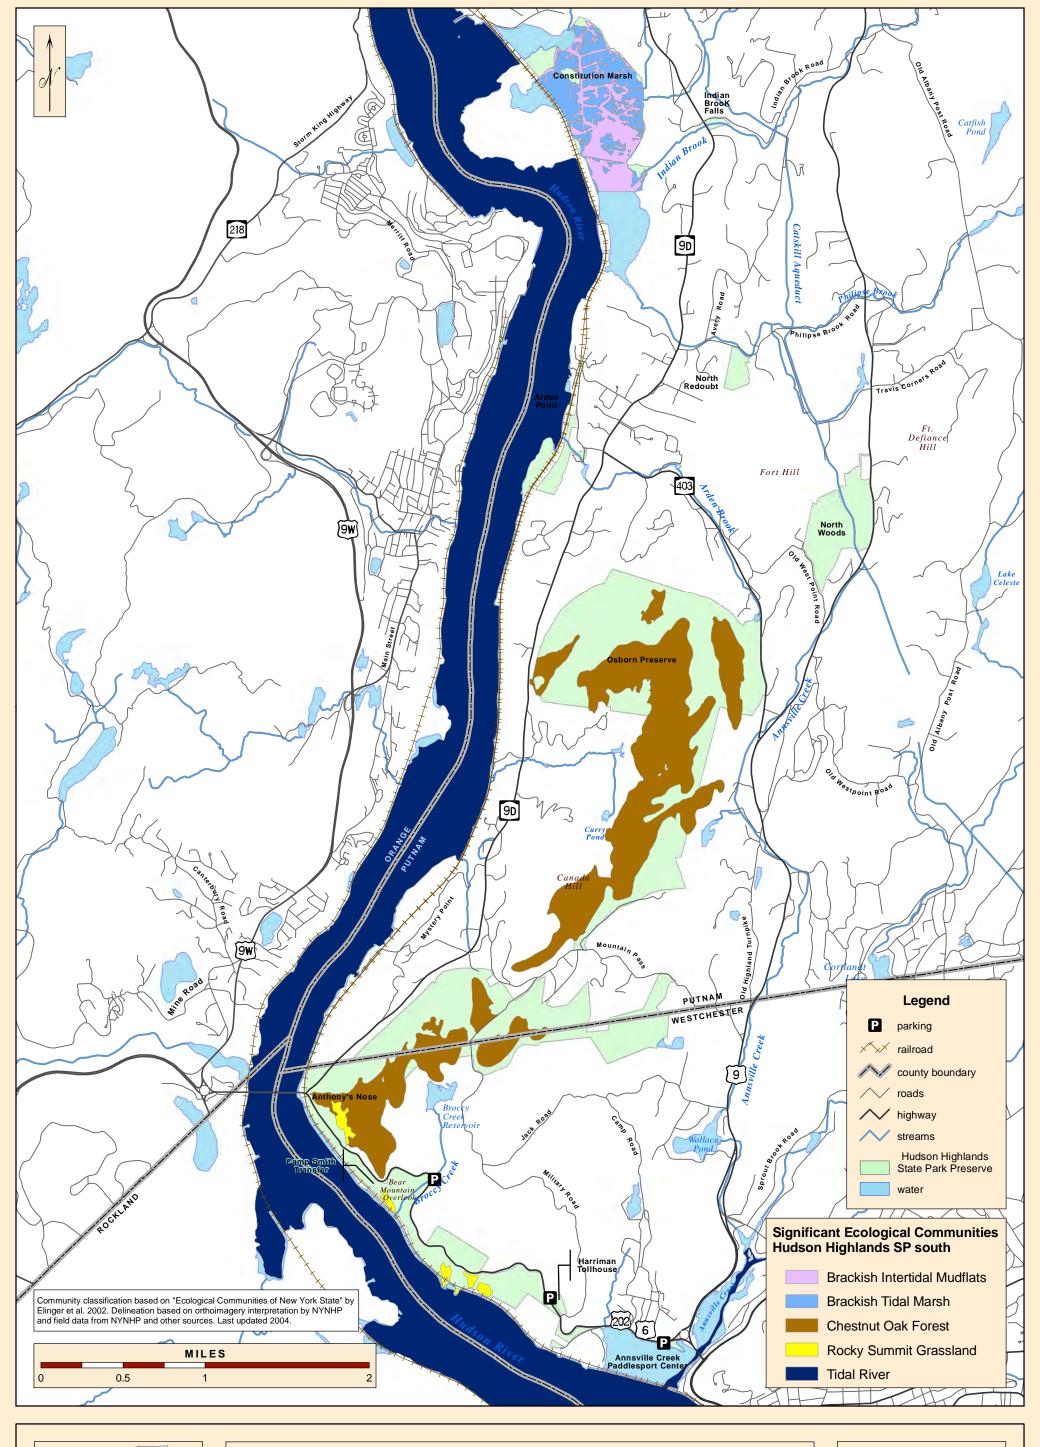

## Northern Ecological Communities Hudson Highlands State Park Preserve

Master Plan

Figure 10B

Southern Ecological Communities Hudson Highlands State Park Preserve

Master Plan
Figure 10C

Map produced by NYSOPRHP-GIS Unit, September 13, 2010