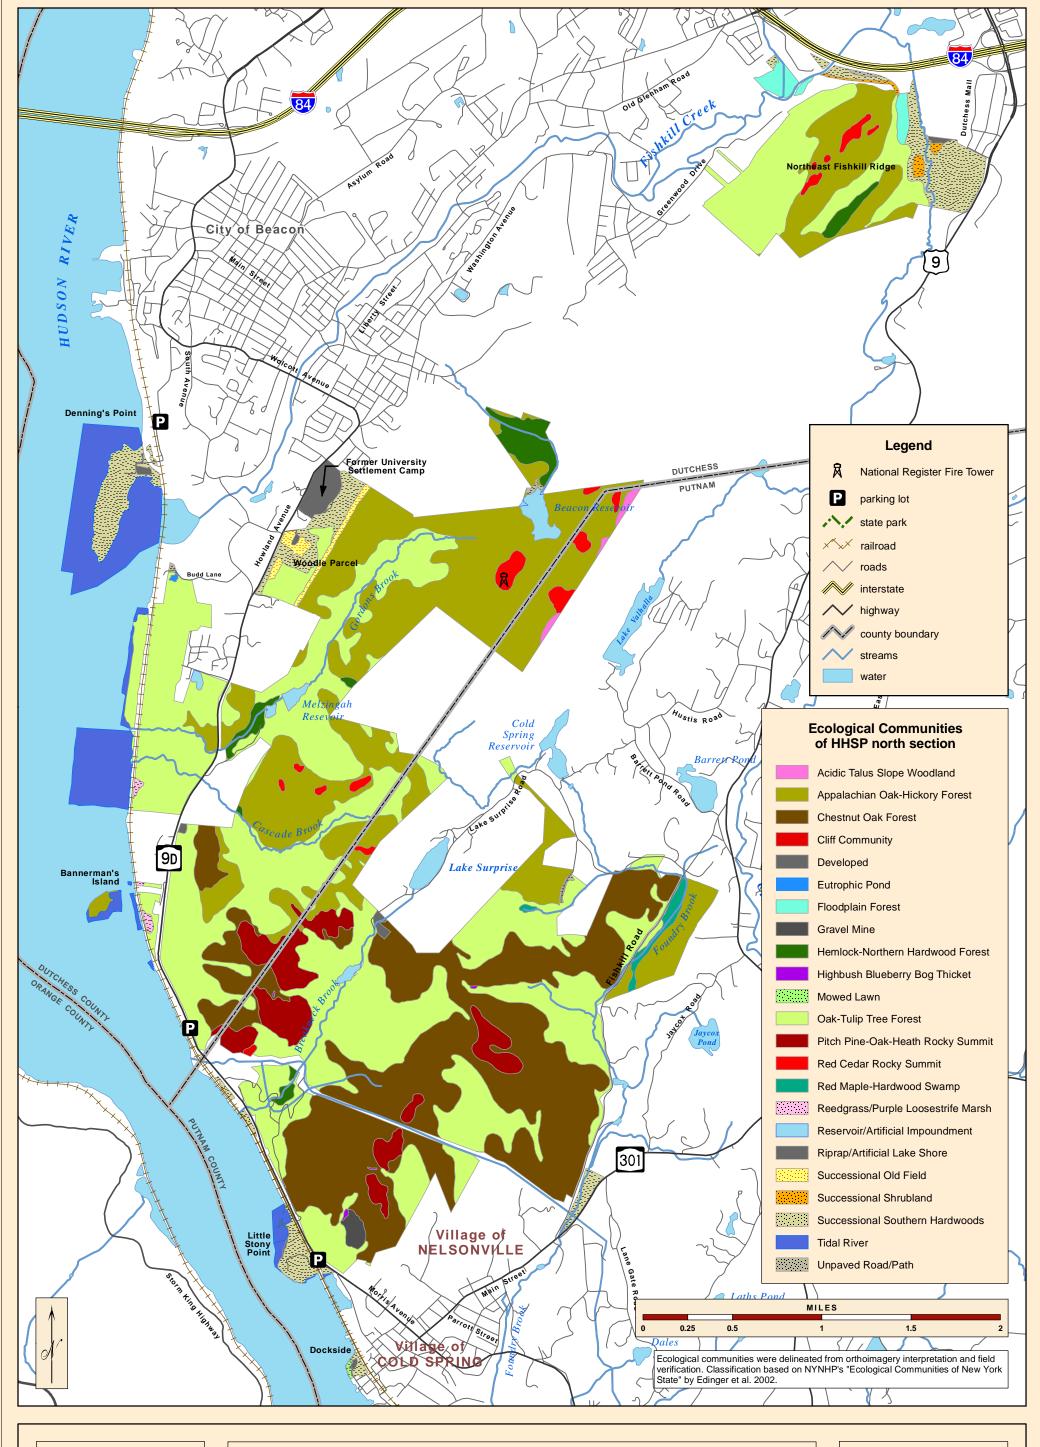

## Northern Ecological Communities Hudson Highlands State Park Preserve

Master Plan

Figure 10B

Southern Ecological Communities Hudson Highlands State Park Preserve

Master Plan
Figure 10C

Map produced by NYSOPRHP-GIS Unit, September 13, 2010