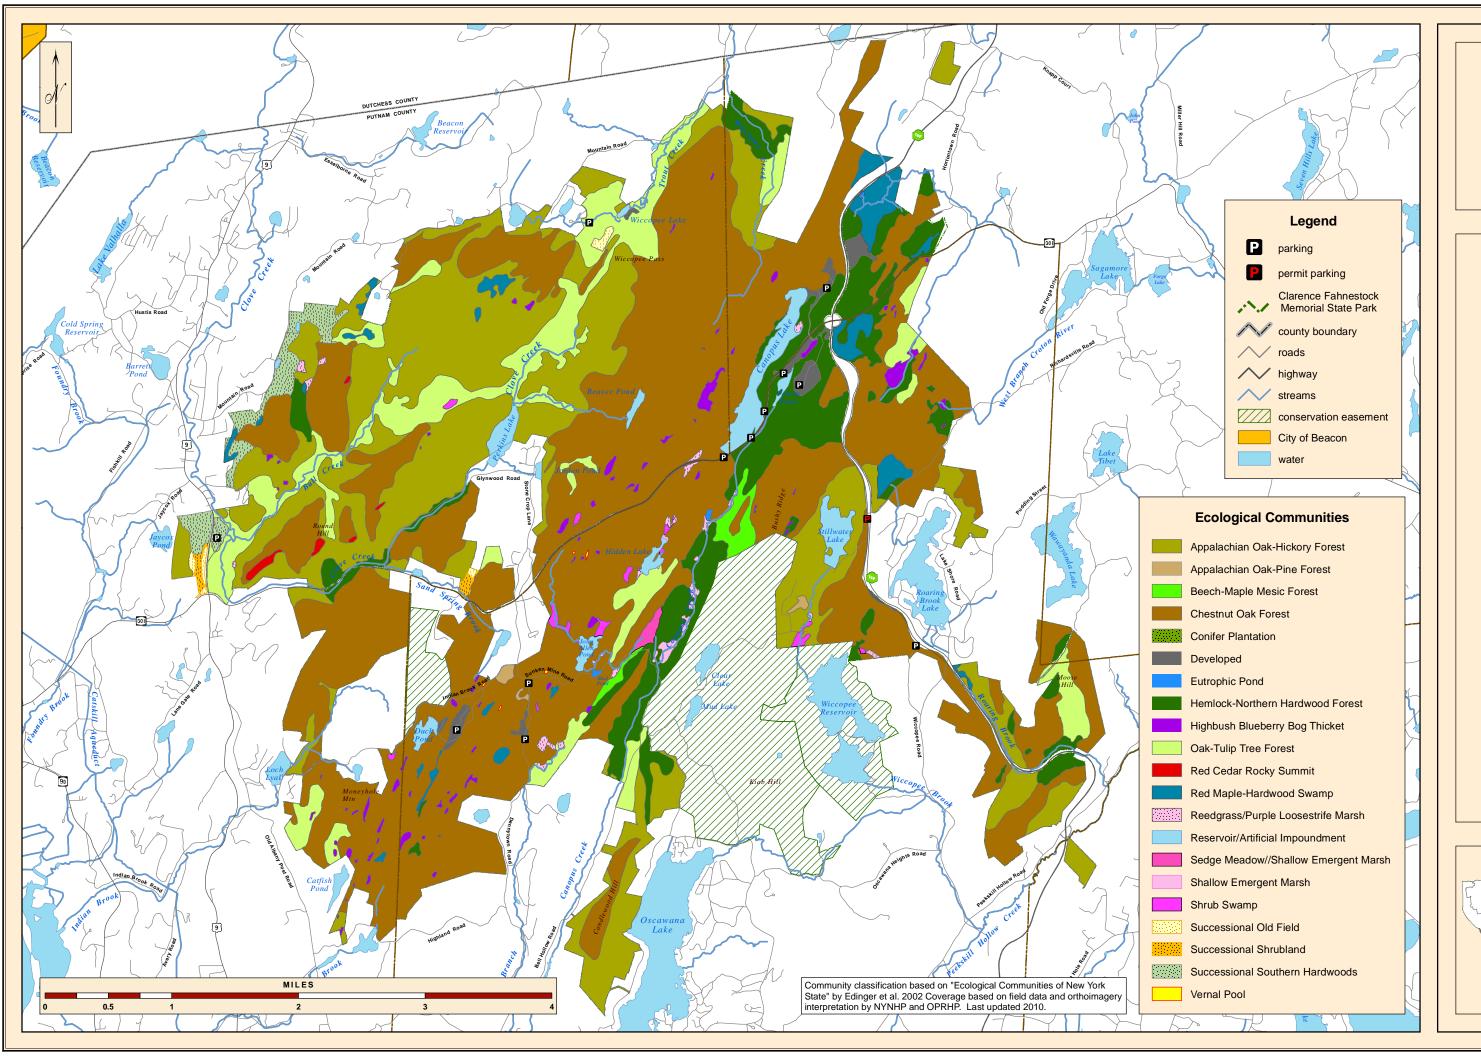

Communities Ecological

Master Plan

State Memorial Fahnestock Clarence





## Northern Ecological Communities Hudson Highlands State Park Preserve

Master Plan

Figure 10B





Southern Ecological Communities Hudson Highlands State Park Preserve

Master Plan
Figure 10C

Map produced by NYSOPRHP-GIS Unit, September 13, 2010



Communities Natural Significant

State Park Memorial Fahnestock Clarence

Master Plan





## Significant Natural Communities Hudson Highlands State Park Preserve

Master Plan

Figure 11B





Significant Natural Communities Hudson Highlands State Park Preserve

Master Plan

Figure 11C