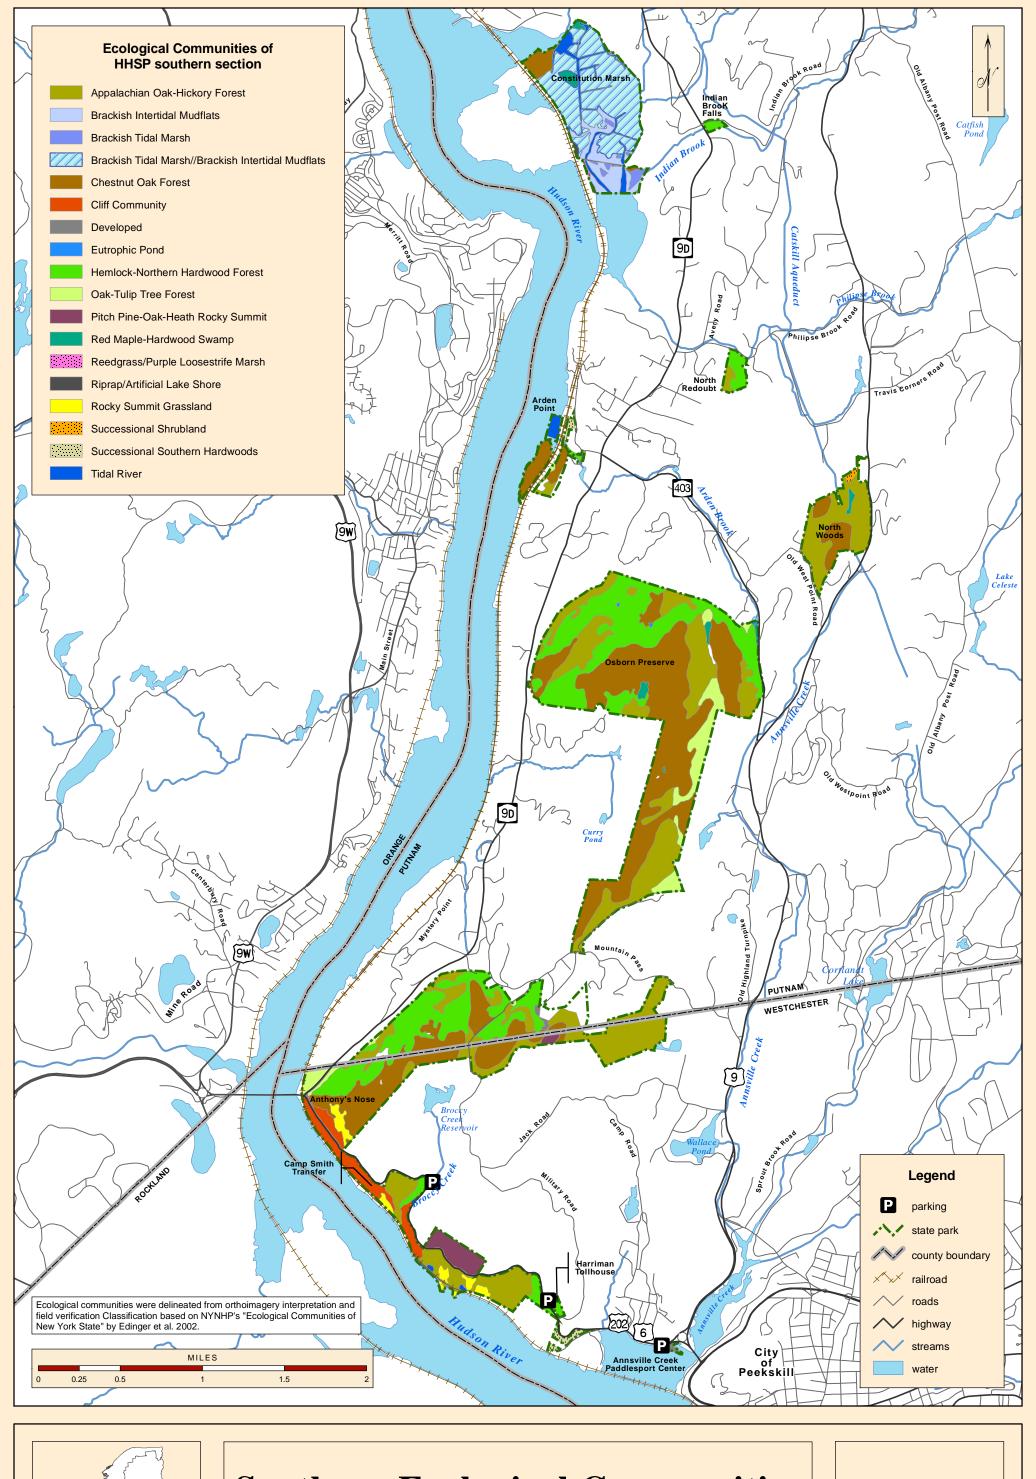

## Northern Ecological Communities Hudson Highlands State Park Preserve

Master Plan

Figure 10B

Southern Ecological Communities Hudson Highlands State Park Preserve

Master Plan
Figure 10C

Map produced by NYSOPRHP-GIS Unit, September 13, 2010