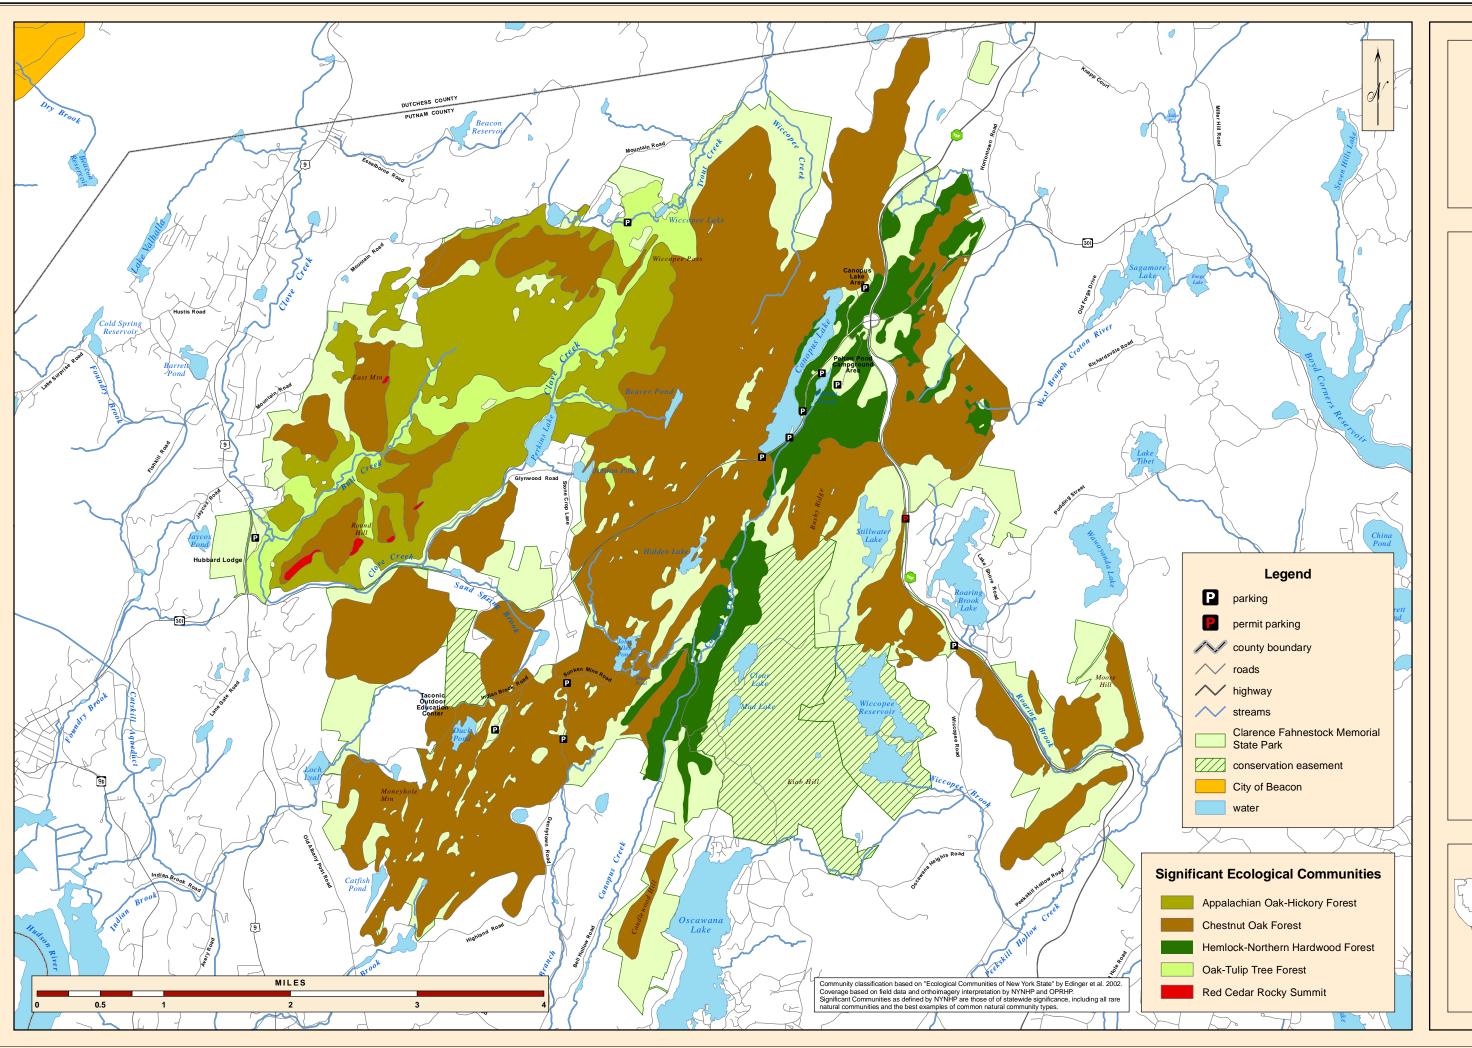

Communities Ecological

Master Plan

State Memorial Fahnestock Clarence

Communities Natural Significant

State Park Memorial Fahnestock Clarence

Master Plan