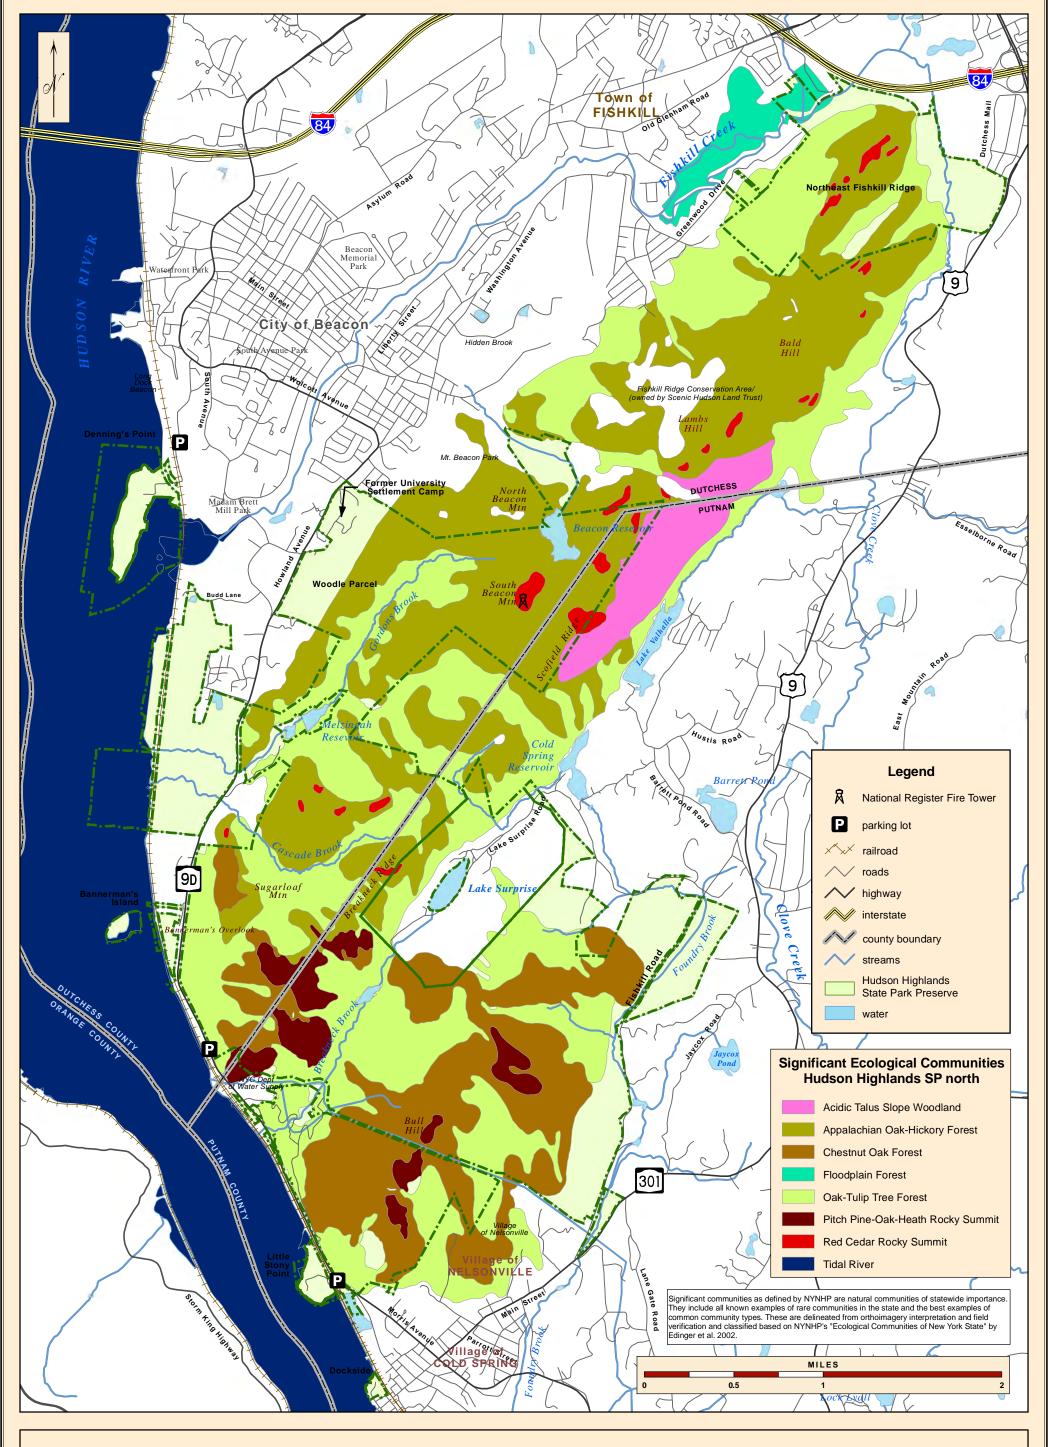

## Northern Ecological Communities Hudson Highlands State Park Preserve

Master Plan

Figure 10B

Southern Ecological Communities Hudson Highlands State Park Preserve

Master Plan
Figure 10C

Map produced by NYSOPRHP-GIS Unit, September 13, 2010

## Significant Natural Communities Hudson Highlands State Park Preserve

Master Plan

Figure 11B

Significant Natural Communities Hudson Highlands State Park Preserve

Master Plan

Figure 11C