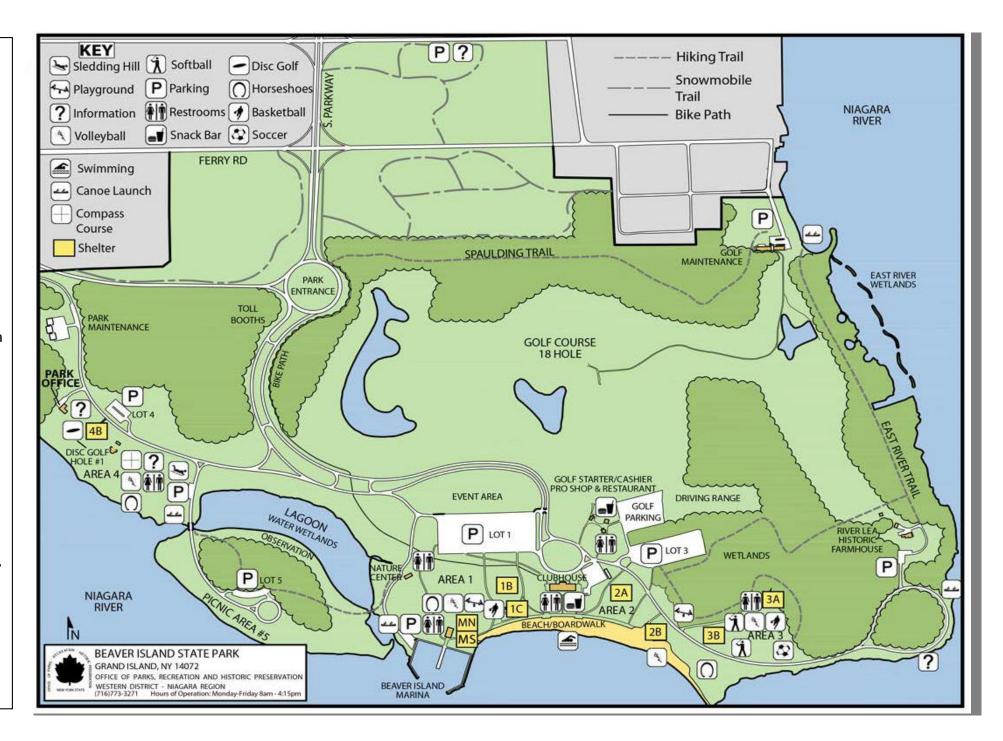

## Beaver Island State Park

## **SHELTER INFORMATION SHEET**

| SHELTER<br>NAME             | CAPACITY | # OF<br>TABLES | ELECTRIC       | # OF<br>GRILLS     | DISTANCE<br>TO<br>RESTROOMS | DISTANCE<br>TO<br>BEACH | TRASH<br>DROP-OFF      | DISTANCE<br>TO<br>PARKING | HANDICAP<br>ACCESS | CATERER<br>ACCESS | LOADING<br>OR UN –<br>LOADING  | WATER                | PLAY<br>GROUND                                    | Additional<br>Recreation | RENTAL<br>FEE |
|-----------------------------|----------|----------------|----------------|--------------------|-----------------------------|-------------------------|------------------------|---------------------------|--------------------|-------------------|--------------------------------|----------------------|---------------------------------------------------|--------------------------|---------------|
| AREA 1 - <b>1B</b>          | 90       | 15             | YES<br>4 plugs | 1 SMALL<br>1 LARGE | 270 ft.                     | Adjacent                | LOT #1<br>Dumpster     | 485 ft.<br>LOT # 1        | NO                 | YES               | CART /<br>WAGON<br>ONLY        | Fountain             | SWINGS                                            | NO                       | \$ 107.25     |
| AREA 1 -<br><b>1C</b>       | 120      | 20             | YES<br>4 plugs | 2 LARGE            | 270 ft.                     | Adjacent                | LOT #1<br>Dumpster     | 520 ft.<br>LOT # 1        | NO                 | YES               | CART /<br>WAGON<br>ONLY        | Clubhouse            | SWINGS                                            | NO                       | \$ 107.25     |
| AREA 2 - <b>2A</b>          | 72       | 12             | YES<br>2 plugs | 1 LARGE            | 600 ft.                     | Adjacent                | Roadside<br>Dumpster   | 400 ft.<br>LOT#3          | YES                | NO                | Loading<br>zone at<br>roadside | Clubhouse            | Swings,<br>Climbing,<br>Volleyball,               | NO                       | \$ 82.25      |
| AREA 2 - <b>2B</b>          | 72       | 12             | NO *           | 2 LARGE            | 975 ft.                     | Adjacent                | Roadside<br>Dumpster   | 545 ft<br>LOT # 3         | YES                | YES               | Loading<br>zone at<br>roadside | Fountain             | Swings,<br>Climbing,<br>Volleyball,<br>Horseshoes | NO                       | \$ 82.25      |
| AREA 3 - <b>3A</b>          | 60       | 10             | YES<br>2 plugs | 1 LARGE            | Attached                    | 950 ft.                 | Roadside<br>Dumpster   | ON SITE*<br>&<br>LOT # 3  | YES                | YES               | Parking<br>lot                 | Restroom<br>attached | Swings &<br>Climbing,<br>Athletic Fields          | YES                      | \$ 82.25      |
| AREA 3 - <b>3B</b>          | 72       | 12             | NO *           | 2 LARGE            | 485 ft.                     | 765 ft.                 | ADJACENT<br>Dumpster   | ON SITE*<br>& LOT # 3     | YES                | YES               | YES                            | Fountain             | Swings,<br>Climbing<br>across road                | YES                      | \$ 82.25      |
| AREA 4 - <b>4B</b>          | 72       | 12             | YES<br>4 plugs | 1 SMALL<br>1 LARGE | 225 ft.                     | Not close<br>to beach.  | LOT #4<br>Dumpster     | 165 ft.<br>LOT # 4        | YES                | YES               | YES                            | Fountain             | Volleyball,<br>Horseshoes                         | YES                      | \$ 82.25      |
| AREA 1 -<br>MARINA<br>NORTH | 150      | 25             | YES<br>2 plugs | 2 LARGE            | Attached                    | 900 ft.                 | Marina lot<br>Dumpster | 900 ft.<br>LOT # 1        | NO                 | YES               | CART /<br>WAGON<br>ONLY        | Restroom<br>attached | Volleyball<br>Horseshoes<br>Swings                | YES                      | \$ 132.25     |
| AREA 1 -<br>MARINA<br>SOUTH | 50       | 8              | YES<br>2 plugs | 2 LARGE            | Attached                    | 900 ft.                 | Marina lot<br>Dumpster | 900 ft.<br>LOT # 1        | NO                 | YES               | CART /<br>WAGON<br>ONLY        | Restroom<br>attached | Volleyball<br>Horseshoes<br>Swings                | YES                      | \$ 82.25      |

<sup>\*</sup> AREAS NEED TO USE GENERATOR IF THEY WANT ELECTRICITY.

ON-SITE PARKING FOR 3A and 3B IS FOR A LIMITED NUMBER OF CARS ONLY. ALL OTHERS PARK IN LOT

SNACK BAR LOCATED IN BACK OF CLUBHOUSE, RESTAURANT LOCATED AT GOLF COURSE.

CARS ARE NOT PERMITTED TO DRIVE OFF ROAD TO SHELTERS DUE TO SAFETY OF PATRONS AND POSSIBLE DAMAGE TO LAWNS.

## **SHELTER DESCRIPTIONS**

- **1B** "The Train Station" 20'x100' wood frame structure, elevated wood plank floor, open on 4 sides, large roof overhang, shaded area.
- **1C** 20'x60' wood frame, shelter with concrete floor, open on 4 sides, sun and shade.
- **2A** 20'x35' wood frame structure, asphalt floor, open on 4 sides, shaded area.
- **2B** 20'x35' wood frame structure, asphalt floor, open on 4 sides, open to waterfront, exposed to windy conditions, sun and shade.
- **3A** Brick structure, concrete floor, 13'X60' area enclosed on 3 sides, most protection from inclement weather, restrooms attached (shared). Very private shaded area, backs up to woods. Parking for 12 cars.
- **3B** 20'x35' wood frame structure, asphalt floor, open on 4 sides, sun and shade. Next to large open field, closest to our largest playground.
- **4B** 20'x35' wood frame structure, asphalt floor, open on 4 sides. Open to waterfront view, exposed to windy conditions, full sun. West end of park, furthest from beach.

Marina North (40'X50')/Marina South (35'X50') - Large wood frame structure, asphalt floor, cathedral ceiling, open on 3 sides, shared restrooms attached.