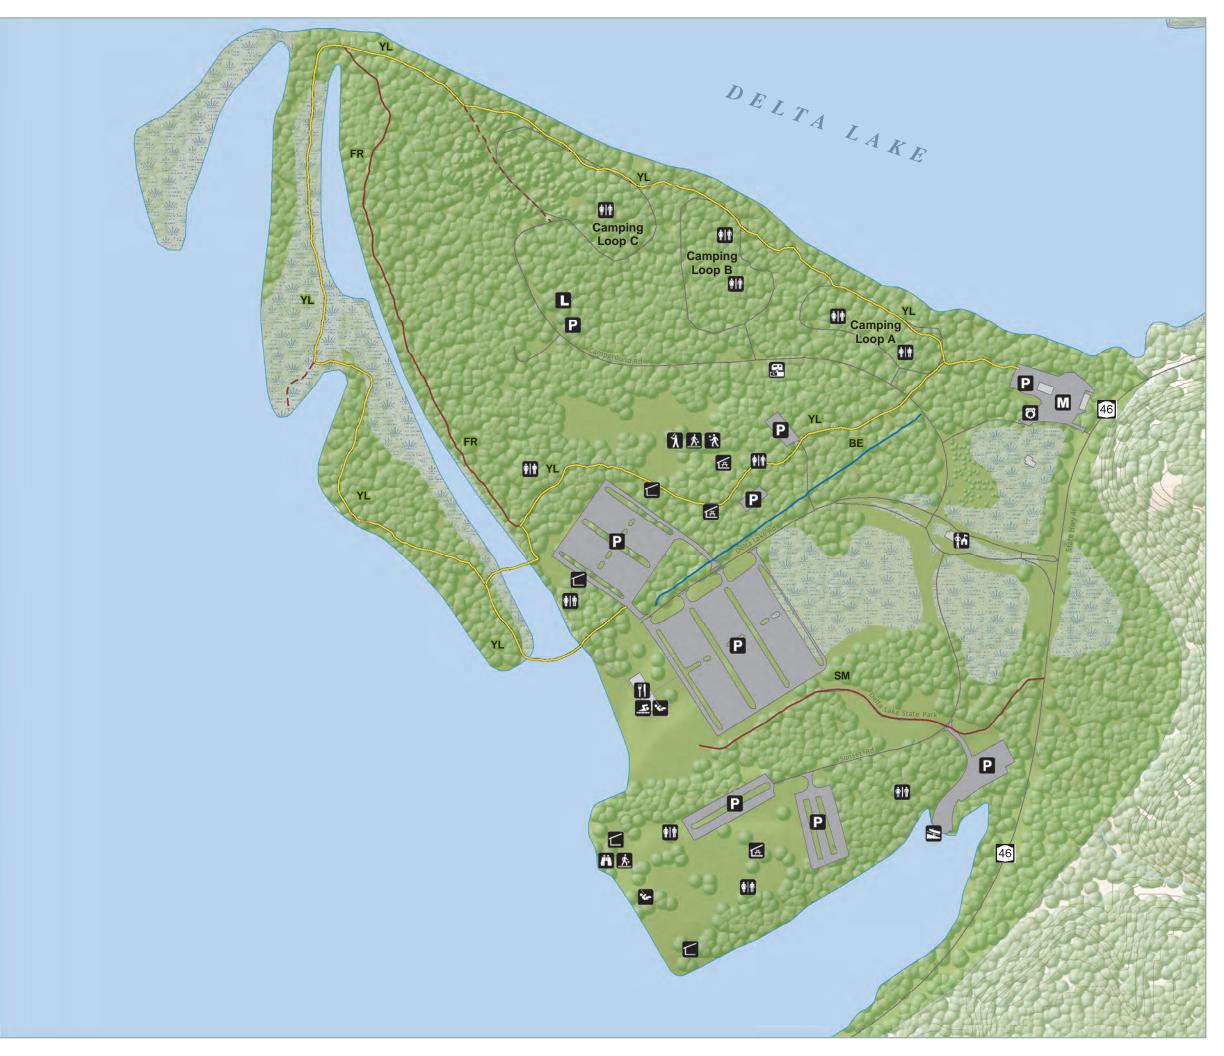

## Delta Lake State Park 8797 State Route 46, Rome, NY 13440

Trails

BE - Beach Trail - 0.31 Miles
FR - Fox Run Trail - 0.52 Miles
SM - Snowmobile Trail - 0.37 Miles
YL - Yellow Trail - Yellow - 2.22 Miles

W S E

MILES

Please be considerate of other park users. Please report any accident or incident immediately to park police. All boundaries and trails are shown as approximate. Be aware of changing trail conditions.

Park Office: (315) 337-4670 Central Regional Office: (315) 462-1756 State Park Police: 1 (877) 851-6086 In Case of Emergency: 911

Map produced by NYSOPRHP GIS Bureau, July 17, 2023.

New York State Parks, Recreation and Historic Preservation