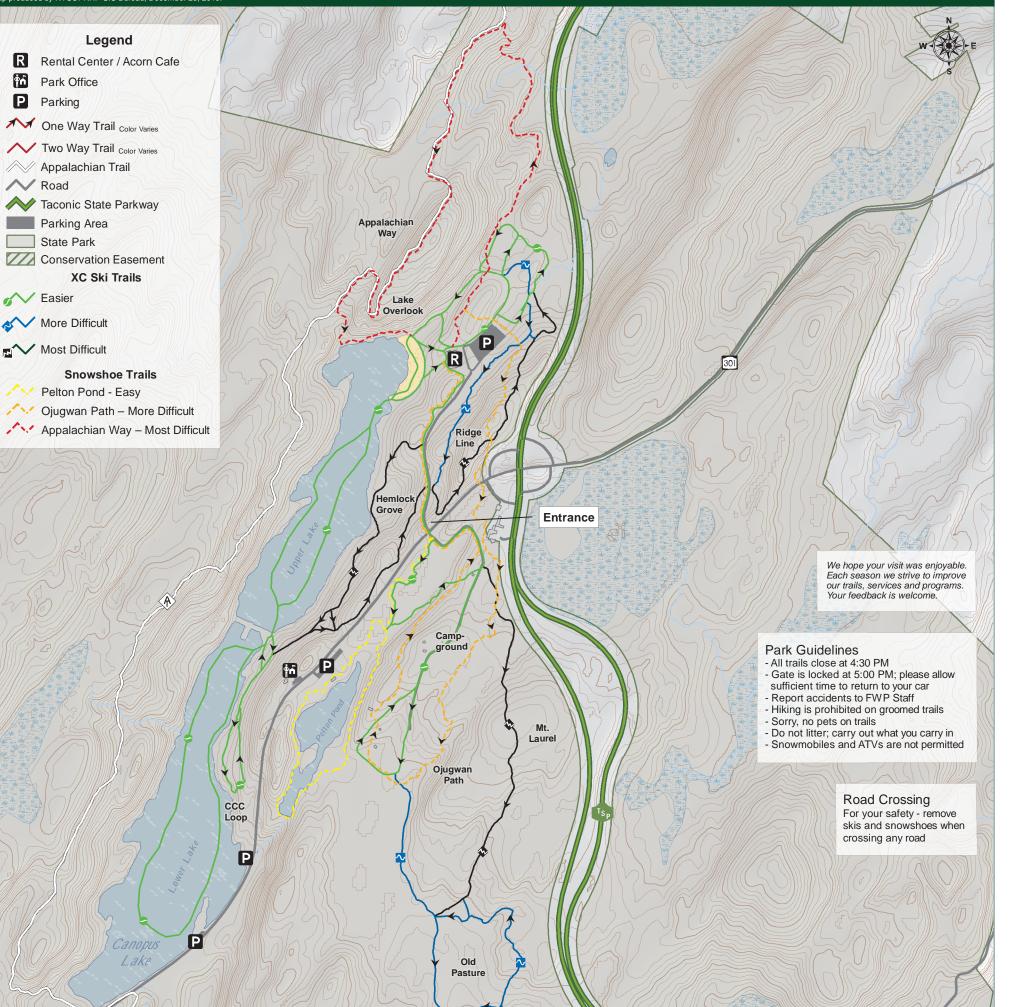

## Clarence Fahnestock Winter Park 1570 Route 301, Carmel, NY 10512

Map produced by NYSOPRHP GIS Bureau, December 20, 2019.

XC Ski Center: (845) 225-3998 Park Office: (845) 225-7207 Regional Office: (845) 889-4100 Park Police: (845) 889-4100 x310 In Case of Emergency: 911

Parks, Recreation and Historic

Preservation

Stay Alert - Conditions Change On the trails, the depth and condition of the snow can be affected by skier use and variable weather conditions. The ground surface is uneven; please be alert for rocks, brush and bare spots.

## **Trail Safety**

301

- Select tours to meet your ability level.

P

- If skiing on the lake, stay on the groomed areas.
- Before departing, check trail conditions.
- Follow trail direction signs. Ski to right on 2 way trails.
- Never ski/snowshoe on a closed trail.
- Descending skiers have right of way; always maintain control of your speed.
- Do not stop on any slope or trail where you might cause a collision with skiers or snowshoers.
- When crossing any road, remove skis/snowshoes and watch for traffic.
- Trail grooming is routinely in progress on trails; be prepared to step aside to allow equipment to pass.