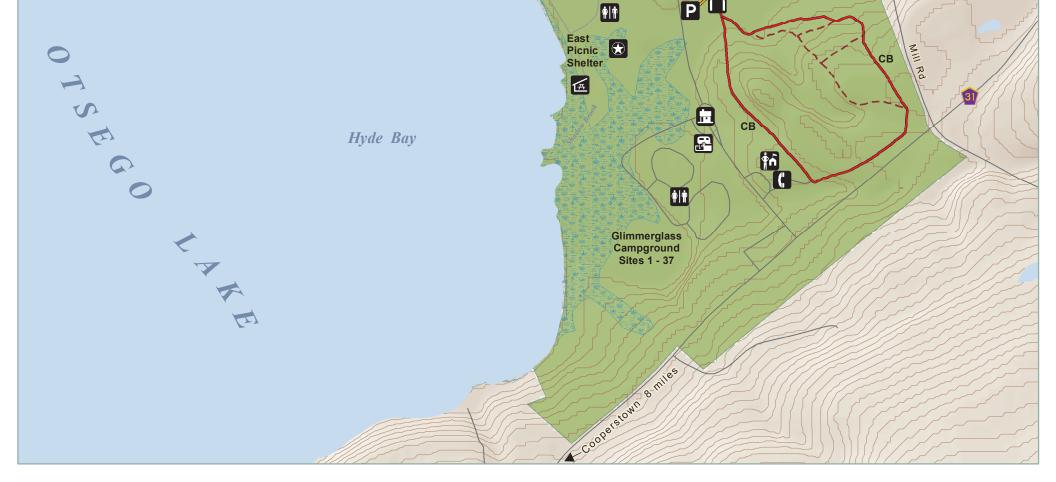

## **Glimmerglass State Park**

**New York State** Parks, Recreation and Historic Preservation

Park Office: (607) 547-8662 Hyde Hall: (607) 547-5098 Central Regional Office: (315) 492-1756 Park Police: (877) 851 - 6086 1527 County Highway 31, Cooperstown, NY 13326 In Case of Emergency: 911 Legend Please be considerate of other park users. <u>^</u> Basketball Court P Parking Please report any accident or incident New PowerLines\_New immediately to park police. All boundaries and trails are shown as approximate. Ť۴ Park Office Trail color varies 5 Beach Be aware of changing trail conditions. **Unmarked Trail** Trails | (  $|\mathbf{\Lambda}|$ Campground Phone Unpaved Road /// BB - Blue Bird Trail - Orange - 1 Mile Æ Τ **Concession Stand Picnic Pavilion** Building BP - Beaver Pond Trail - Green - 0.5 Miles • 🏹 **Contact Station** Playground Paved Area CB - Covered Bridge Trail - 1 Mile State Park MD - Meadow Trail - Yellow - 0.75 Miles Covered Bridge Public Restroom State Historic Site SL - Sleeping Lion Trail - Blue - 2 Miles 漱 **Disc Golf Course** Snow Tubing  $\odot$ Al ste Wetlands 3 Handicap Accessible Trailer Dumping Station Miles  $\mathbf{\Sigma}$ X Warming Hut Ice Skating Map produced by NYSOPRHP GIS Bureau, July 17, 2023. Roads Nature Center Wellington SL SL North 8 Mill MD HallEntr \* SĽ N 3 🛆 👬 Hyde Hall BP State Historic Site Ρ West Picnic Shelter <u>k</u> Ρ BP <u>ķ</u>. SI BB Ρ •••-BB †|† Beach Pavilion Area 🔏 📧 🗻 • P **\***|†