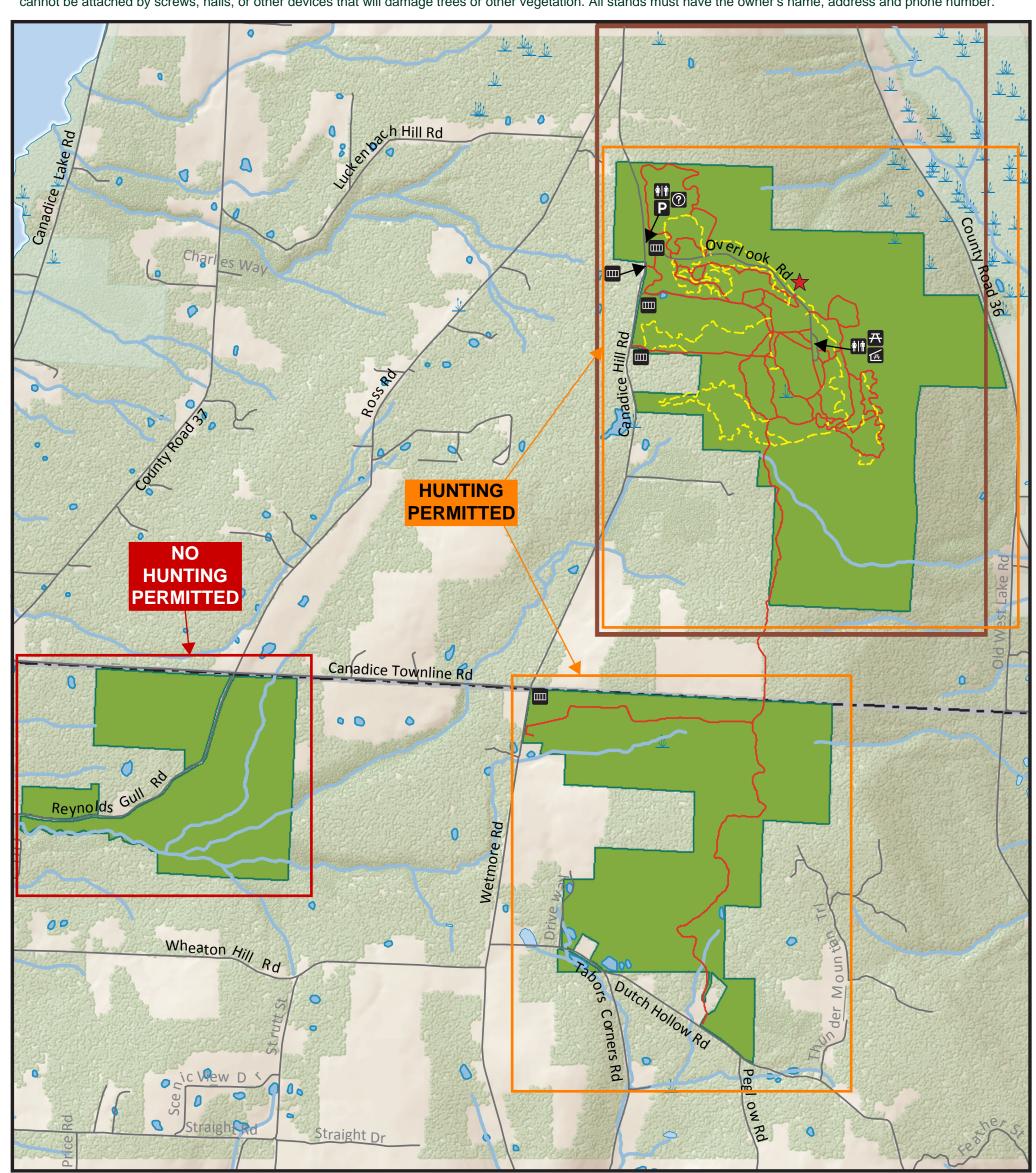

HUNTING IS **ONLY** PERMITTED IN THE MAIN PARK ON **CANADICE HILL RD**, AND ON THE PROPERTY OFF OF **WETMORE RD**. THERE SHALL BE **NO HUNTING** ON THE PROPERTY OFF OF **REYNOLDS GULL RD**.