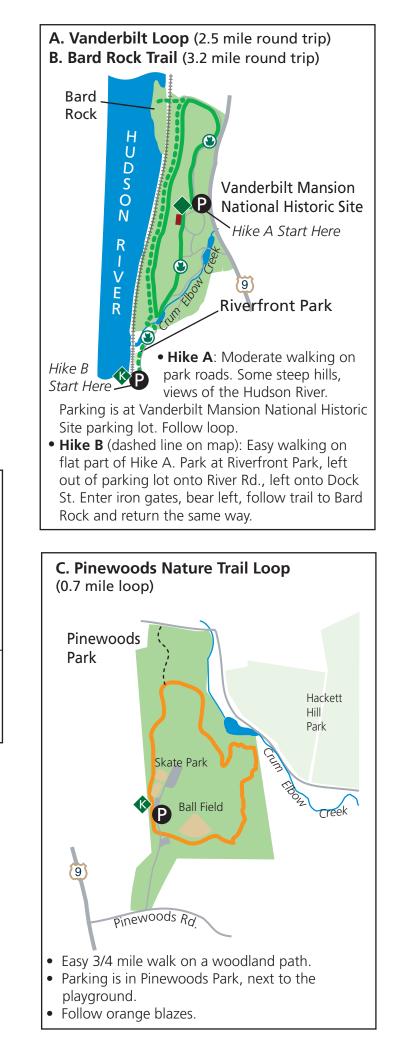

- Easy to moderate walking on dirt-surfaced woods roads with rolling hills.
- Solid lines are measured loop, dashed lines are other open trails.
- Parking is in back of Pete's Famous Cafe & Grill on Route 9, or at end of Terwilliger Rd. Ext.