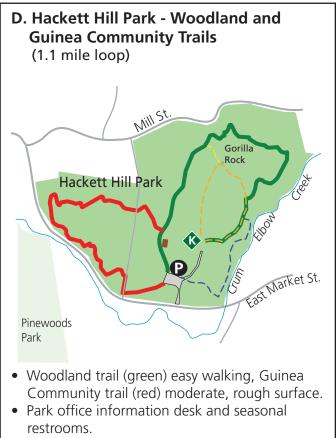

## 🕑 Hyde Park Walkabout Trail Map 😌

• Parking is at the Hackett Hill parking lot, on East Market St.

- Bicycling permitted March November on Farm Lane. No biking on Red, Yellow, Blue or any other trails.
- Parking at Rt. 9 trailhead, just north of Hyde Park Steakhouse & Brewing Company, or at Rt.
  9G across from Val-Kill entrance.