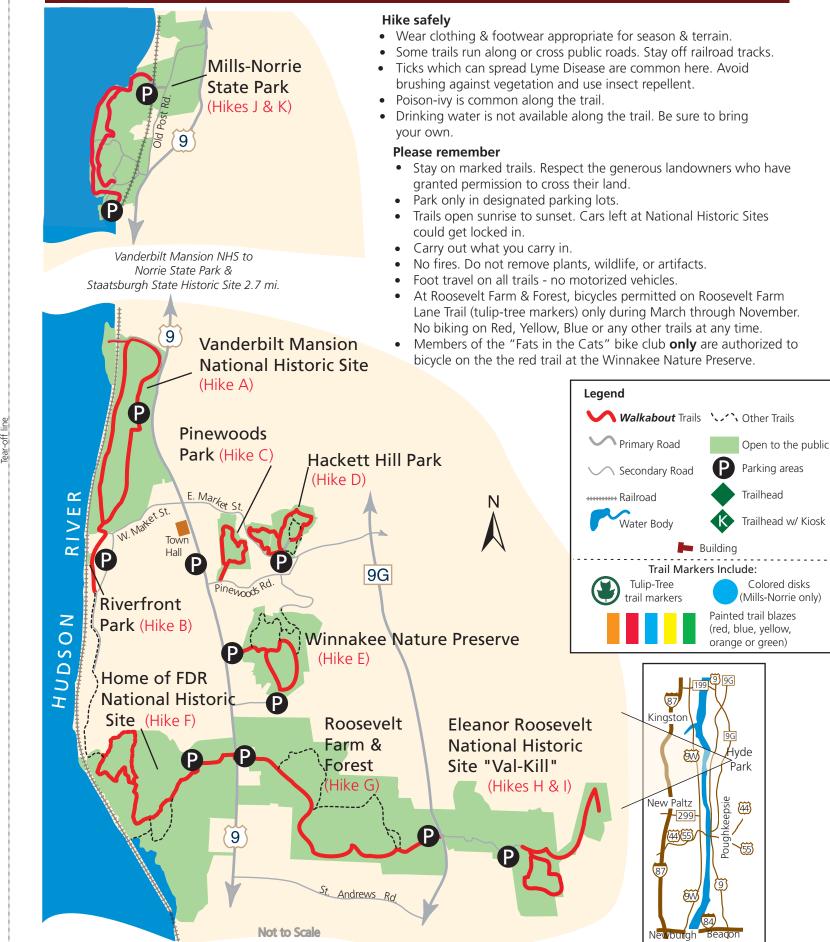

• Parking is at main parking area for the FDR National Historic Site.

• **Hike K**: Moderate walking along river path. From Mills Mansion take Blue Trail to White Trail.

Walkabout is a project to promote healthy physical activity - walking on trails. Walk at least 5 trails, see great places, get great exercise, and earn a free sew-on patch.