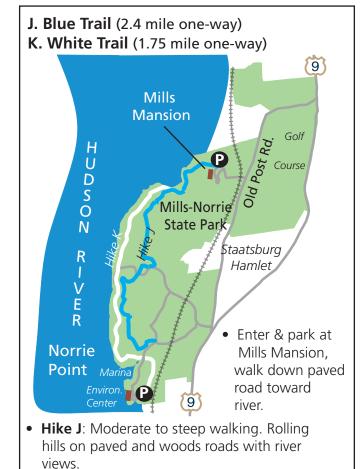

• Parking is at main parking area for the FDR National Historic Site.

• **Hike K**: Moderate walking along river path. From Mills Mansion take Blue Trail to White Trail.

Walkabout is a project to promote healthy physical activity - walking on trails. Walk at least 5 trails, see great places, get great exercise, and earn a free sew-on patch.