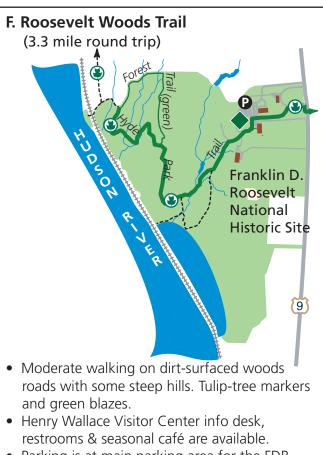

## 🕑 Hyde Park Walkabout Trail Map 😌

• Parking is at the Hackett Hill parking lot, on East Market St.

- Bicycling permitted March November on Farm Lane. No biking on Red, Yellow, Blue or any other trails.
- Parking at Rt. 9 trailhead, just north of Hyde Park Steakhouse & Brewing Company, or at Rt.
  9G across from Val-Kill entrance.

• Parking is at main parking area for the FDR National Historic Site.

• **Hike K**: Moderate walking along river path. From Mills Mansion take Blue Trail to White Trail.

Walkabout is a project to promote healthy physical activity - walking on trails. Walk at least 5 trails, see great places, get great exercise, and earn a free sew-on patch.