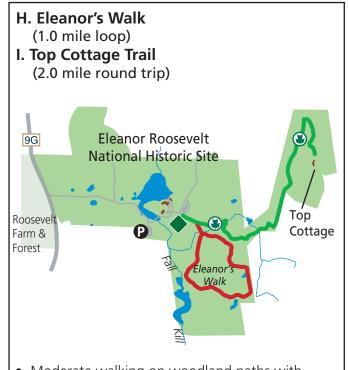

- Moderate walking on woodland paths with some steep hills on both Eleanor's Walk (red) and Top Cottage Trail (tulip-tree leaf marker).
- Visitor Center information desk and restrooms are available seasonally.
- Parking is at the Eleanor Roosevelt National Historic Site parking lot.