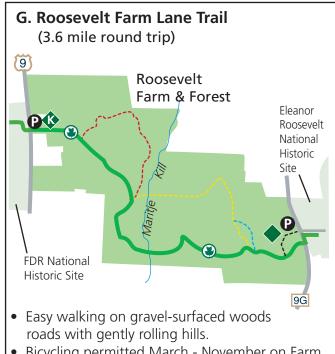

## 🕑 Hyde Park Walkabout Trail Map 😌

• Parking is at the Hackett Hill parking lot, on East Market St.

- Bicycling permitted March November on Farm Lane. No biking on Red, Yellow, Blue or any other trails.
- Parking at Rt. 9 trailhead, just north of Hyde Park Steakhouse & Brewing Company, or at Rt.
  9G across from Val-Kill entrance.