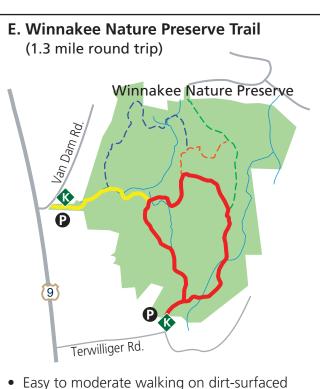

- Easy to moderate walking on dirt-surfaced woods roads with rolling hills.
- Solid lines are measured loop, dashed lines are other open trails.
- Parking is in back of Pete's Famous Cafe & Grill on Route 9, or at end of Terwilliger Rd. Ext.