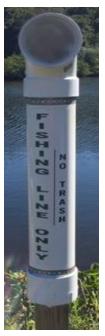

## FISHING LINE RECYCLING BINS

These are monofilament fishing line recycling bins! Fishing line is **non-biodegradable**. Unused line left in or near the water becomes a hazard to all wildlife living near or in the waterways. Please utilize

these bins to properly recycle all fishing line.

Be part of the solution: Please remove ALL HOOKS and LURES prior to putting fishing line into these containers. All fishing line is a hazard to wildlife if you see any or have any fishing line don't throw it on the ground, pick it up and place it into these bins to prevent accidents like these!