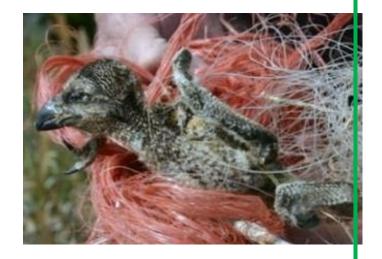

these bins to properly recycle all fishing line.

Be part of the solution: Please remove ALL HOOKS and LURES prior to putting fishing line into these containers. All fishing line is a hazard to wildlife if you see any or have any fishing line don't throw it on the ground, pick it up and place it into these bins to prevent accidents like these!