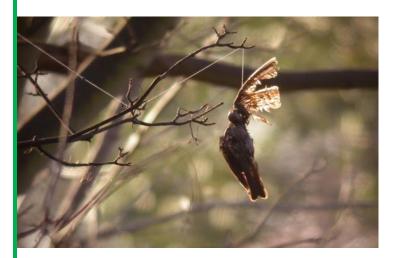

these bins to properly recycle all fishing line.

Be part of the solution: Please remove ALL HOOKS and LURES prior to putting fishing line into these containers. All fishing line is a hazard to wildlife if you see any or have any fishing line don't throw it on the ground, pick it up and place it into these bins to prevent accidents like these!