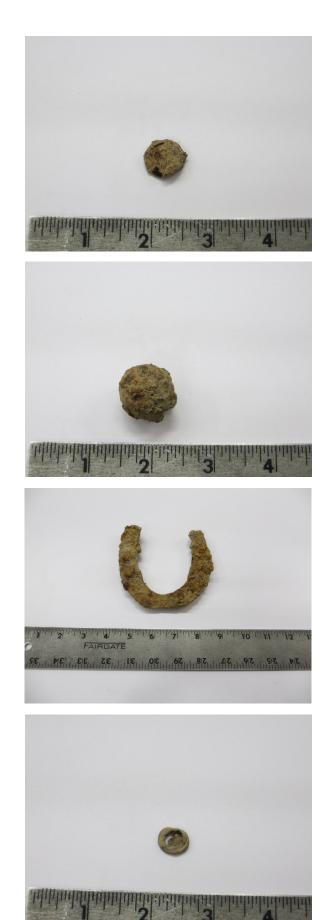

# **Buckshot, fired**

Lead ball, fired

# **Nearly flattened**

# Lead ball, dropped

## Lead bale seal

## **Possible metal button**

### **Case shot**

Horseshoe

#### Lead bale seal