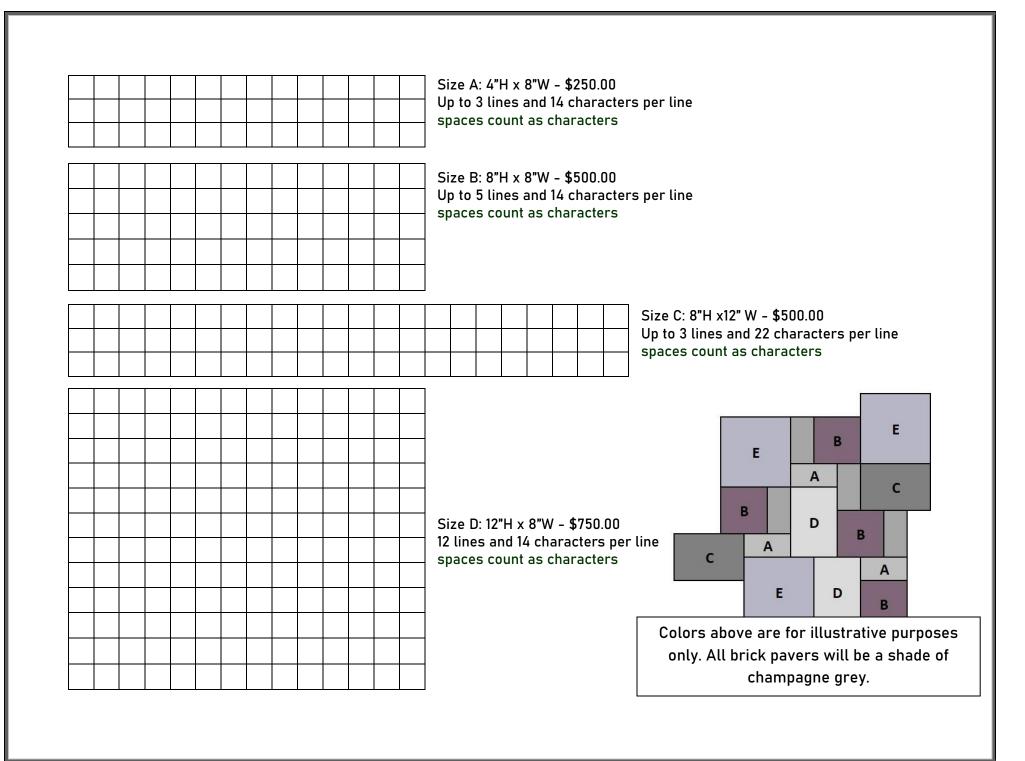

Pavers are subject to weathering and normal wear

BRICK PAVERS COME IN FIVE SIZES:

SIZE A: 4"H x 8"W - \$250.00

SIZE B: 8"H x 8"W - \$500.00

SIZE C: 8"H x 12"W - \$750.00

SIZE D: 12"H x 8"W - \$750.00

SIZE E: 12"H x 12"W - \$1,000.00

Size E: 12"H x 12"W - \$1,000.00 Up to 12 lines and 22 characters per line spaces count as characters