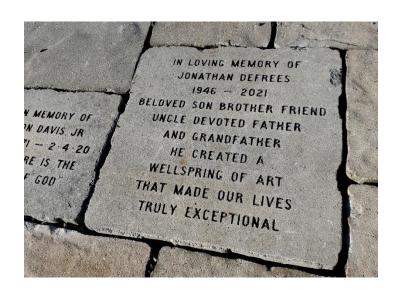

## SIZE A EXAMPLE:

|   | 1 | Ν |   | М | Ε | М | 0 | R | Υ |   | 0 | F |   |
|---|---|---|---|---|---|---|---|---|---|---|---|---|---|
| J | 0 | Ή | Ν |   | Н |   | С | Н | Α | М | М | Ε | R |
|   |   | 2 | 0 | 2 | 3 | - | 2 | 0 | 2 | 3 |   |   |   |