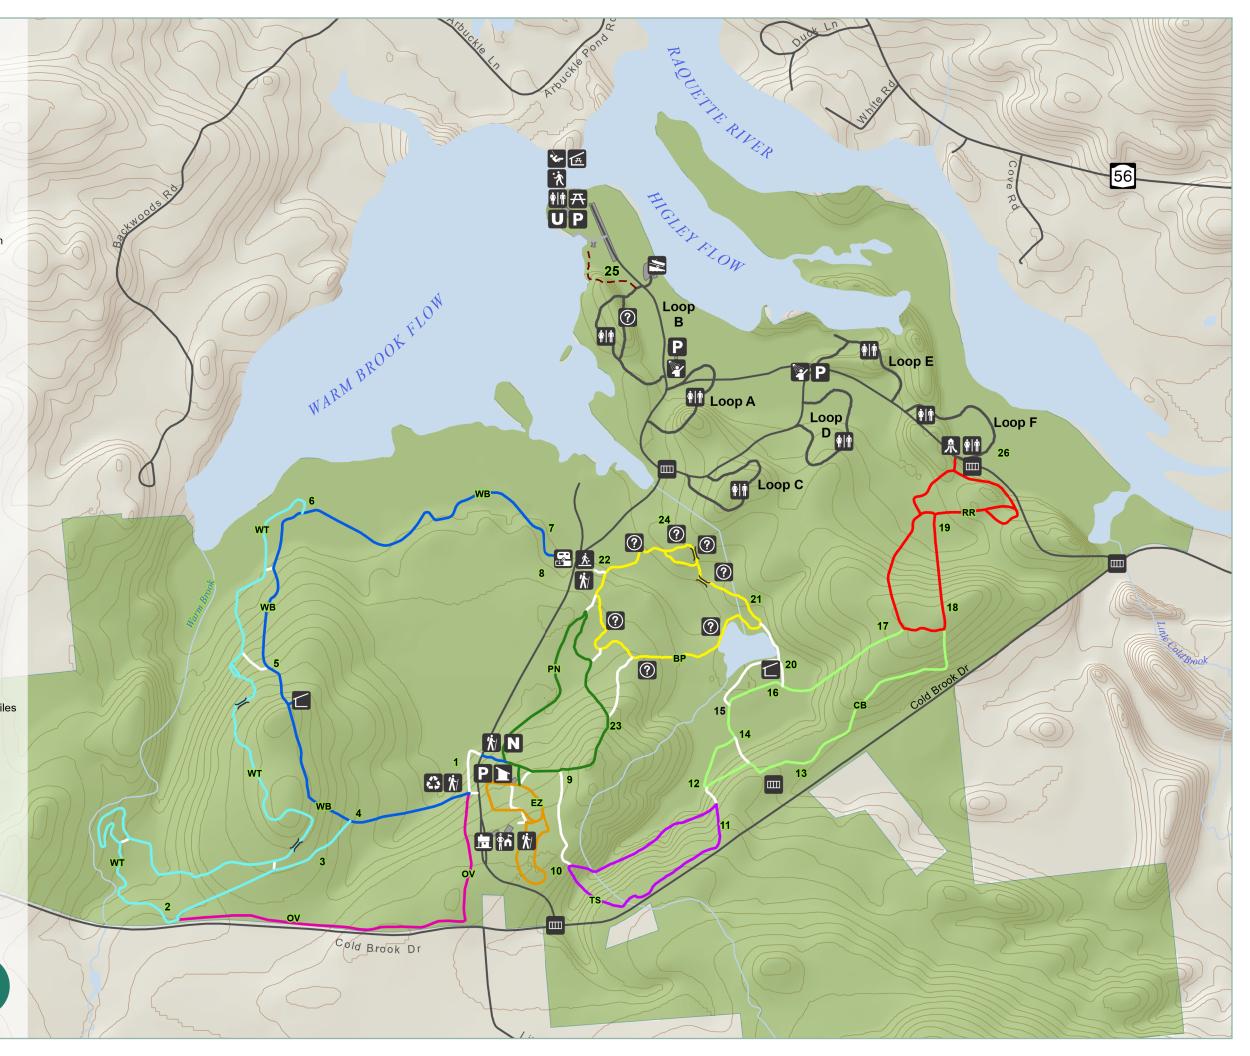

## Higley Flow State Park 442 Cold Brook Drive, Colton, NY 13625

## Trails

BP, Beaver Pond, Yellow - 0.9 Miles
CB, Cedar Brook Trail, Lime - 1.1 Miles
CN, Connector, White
EZ, EZ Try It Trail, Orange - 0.5 Miles
OV, Overlook Trail, Pink - 0.7 Miles
PN, Pine Trail, Green - 0.8 Miles
RR, Raquette Ridge Trail, Red - 1 Mile
TS, Toadstool Trail, Purple - 0.7 Miles
WB, Warm Brook Trail, Blue - 1.5 Miles
WT, Wood's Backcountry Trail, Aqua - 2.1 Miles

Please be considerate of other park users. Please report any accident or incident immediately to park police. All boundaries and trails are shown as approximate. Be aware of changing trail conditions.

MILES

Park Office: (315) 262-2880 Regional Office: (315) 482-2593 State Park Police: (877) 851-6086 In Case of Emergency: 911

w - 🛞

Map produced by NYS OPRHP GIS Bureau, July 14, 2023.

New York State Parks, Recreation and Historic Preservation