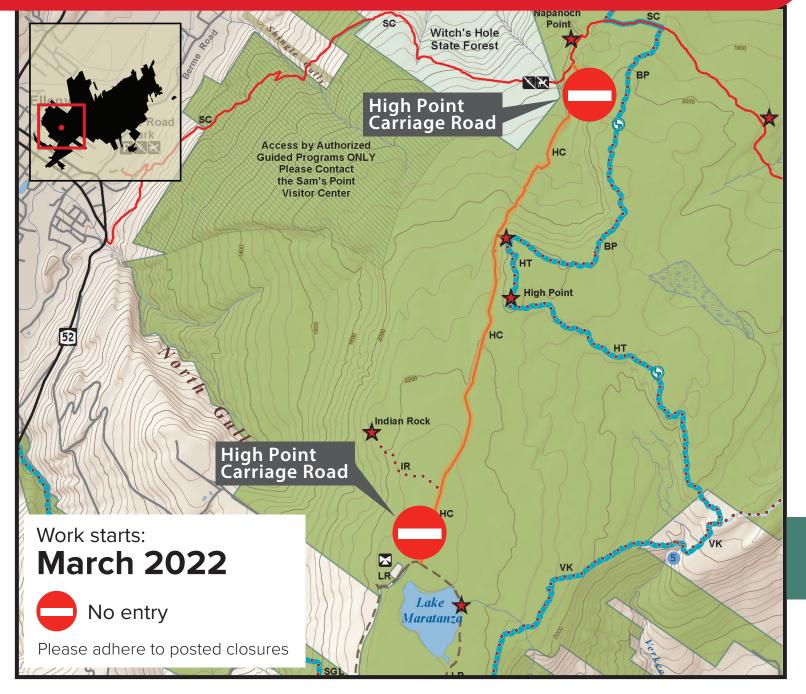

## Park Alert: TRAIL CLOSURE

The following trail will be CLOSED seven days a week to ALL PATRONS for the duration of the project:

## **High Point Carriage Road**

The High Point Carriage Road is closed to all users seven days a week, effective March 2022 through the completion of the trail project.

The area is closed for your safety, as contractor work poses a potential danger to visitors. The area will be reevaluated as the project progresses to determine if we can allow partial access, please call the park office for any updates. Please adhere to posted closures.

Thank you for your cooperation. Park Management

Sam's Point Area of Minnewaska State Park Preserve 400 Sam's Point Road, Cragsmoor, NY 12420 845-647-7989 • parks.ny.gov