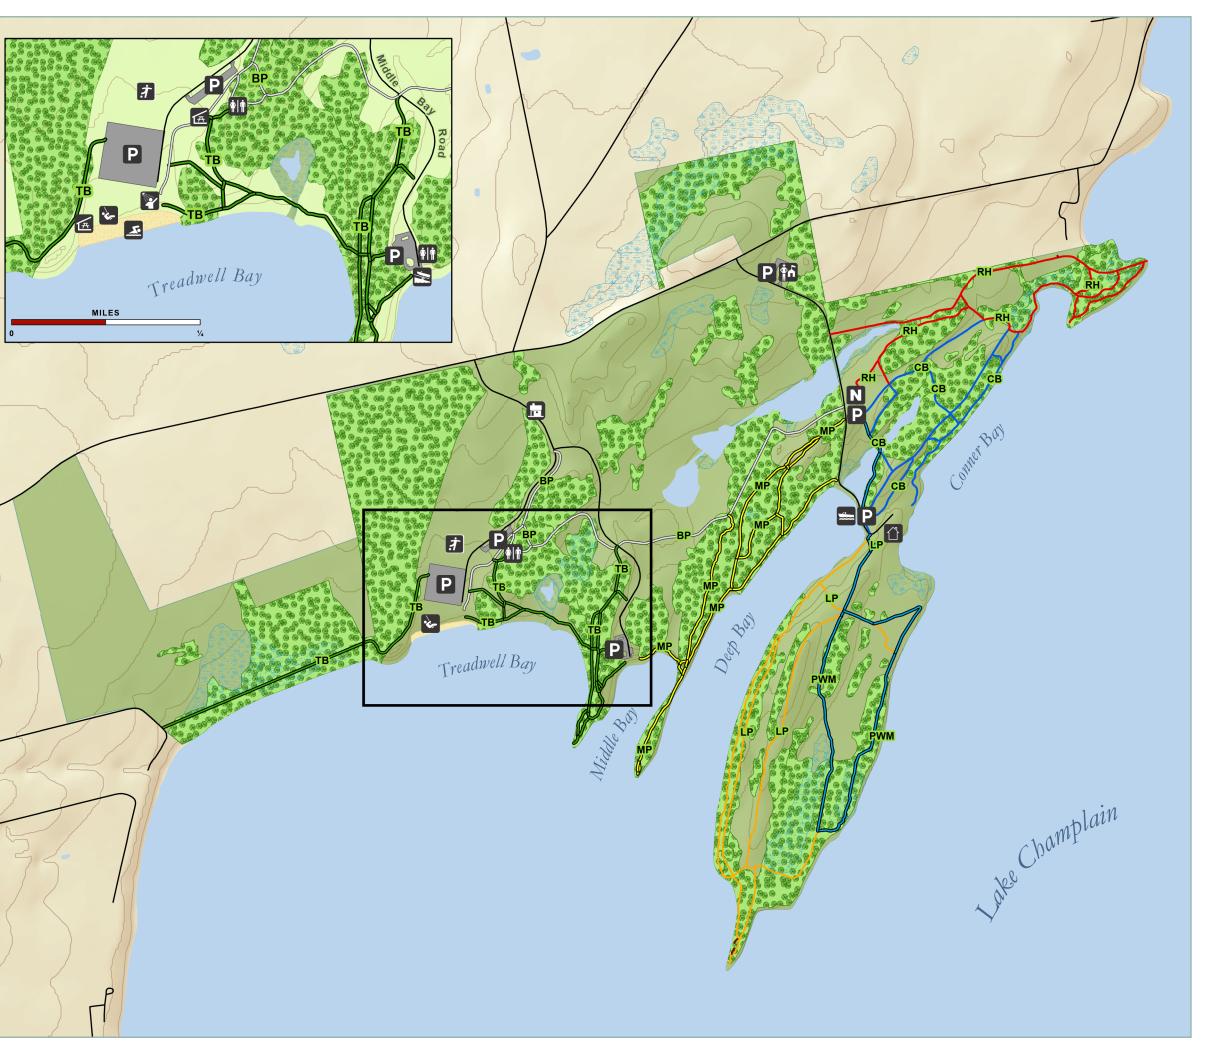

## Trails

PWM - Philip C. Walker Memorial Trail - 1.6 Miles
BP - Bike Path - Gray - 1.4 Miles
CB - Connor Bay - Blue - 2.1 Miles
LP - Long Point - Orange - 4.1 Miles
MP - Middle Point - Yellow - 2.1 Miles
RH - Rams Head - Red - 1.9 Miles
TB - Treadwell Bay - Green - 2.3 Miles

MILES

Please be considerate of other park users. Please report any accident or incident immediately to park police. All boundaries and trails are shown as approximate. Be aware of changing trail conditions.