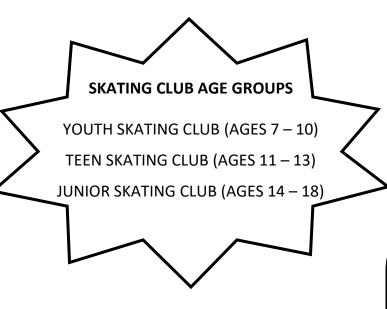

# FIGURE SKATING CLUB RECRUITMENT

2024 – 2025 FALL/WINTER SEASON November 9, 2024 – March 15, 2025

# **Youth Skating Club**

| SA | 11/02 02/15 | 4:15 – 5:45 PM   | Fac. \$150 |
|----|-------------|------------------|------------|
| SU | 11/02-05/15 | 4.15 - 5.45 PIVI | ree: \$150 |

# **Teen Skating Club**

| SA | 11/02 02/15 | 4:15 – 5:45 PM   | Fac: \$150 |
|----|-------------|------------------|------------|
| SU | 11/02-03/15 | 4.15 – 5.45 PIVI | ree: \$150 |

# **Junior Skating Club**

| SA | 11/02-03/15 | 4:15 – 5:45 PM  | Fee: \$150 |
|----|-------------|-----------------|------------|
| SU | 11/02 03/13 | 7.13 3.43 1 101 | 100. 9130  |