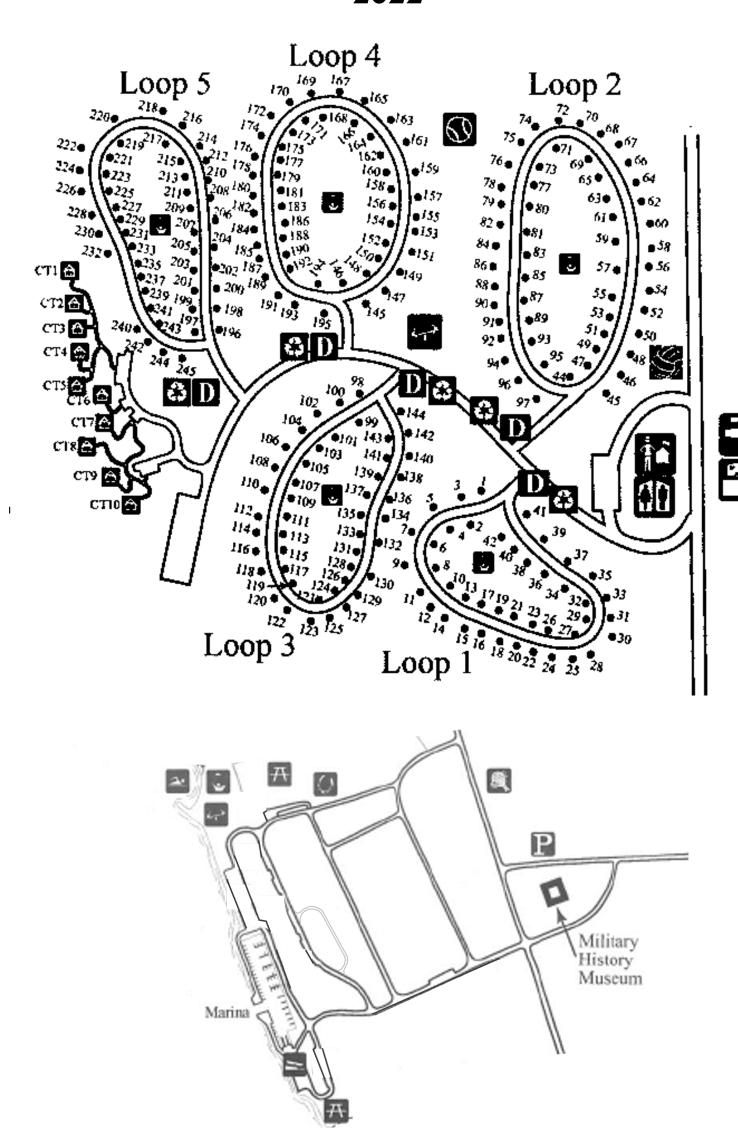

## Sampson State Park Camping Map & Dates 2022

| To Reserve A Site In: | Book Reservation In: |
|-----------------------|----------------------|
|                       |                      |
| May                   | August               |
| June                  | September            |
| July                  | October              |
| August                | November             |
| September             | December             |
| October               | January              |
|                       |                      |

Reservations for campsites can be made 9 months in advance through Reserve America <u>www.ReserveAmerica.com</u> -or- 1-800-456-CAMP (2267)

| Loops 1-5 Open                                  | May 20, 2022                   |
|-------------------------------------------------|--------------------------------|
| Cottages (weekly Thurs. – Thurs.) 7, 8, 9, & 10 | May 19, 2022                   |
| Cottages (weekly Fri. – Fri) 4, 5, & 6          | May 20, 2022                   |
| Cottage (weekly Sat. – Sat.) 1, 2, and 3        | May 21, 2022                   |
| Swimming Open                                   | June 18 – September 5, 2022    |
| All Cottages 2 night minimum                    | September 10, 2022             |
| Loop 1 & 2 Closed TCT                           | September 15-18, 2022          |
| All Loops & Cottages Closed for Dog Show        | September 26 – October 4, 2022 |
| All Cottages Close for Season                   | October 10, 2022               |
| All Loops Close for Season                      | October 10, 2022               |