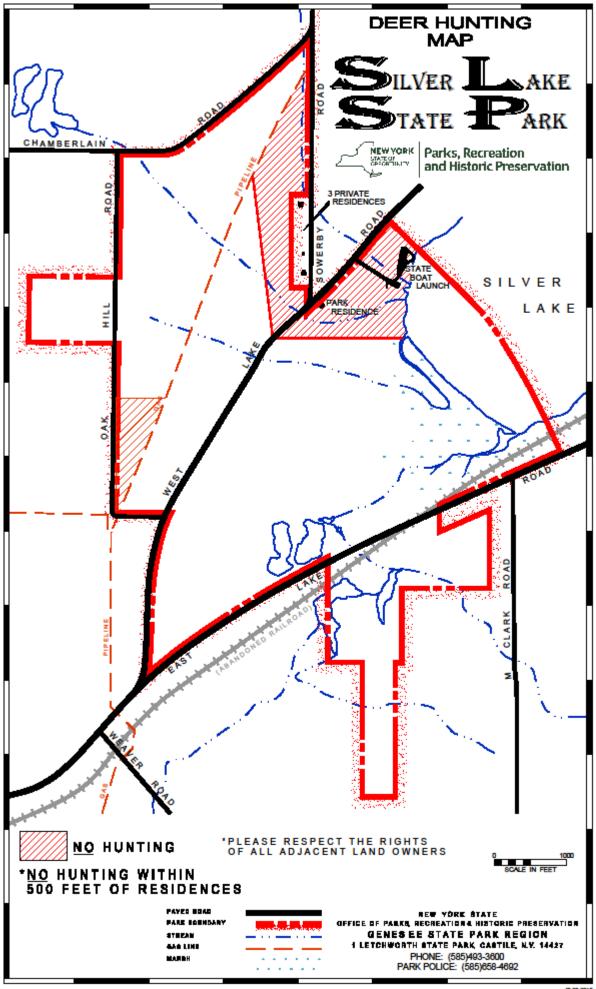

## NO RIFLE HUNTING ALLOWED IN SILVER LAKE STATE PARK

Legal Implements include Bow, Crossbow, Shotgun, Pistol and Muzzleloader in accordance with DEC regulations unless otherwise specified in Park Permits.

The above named is hereby granted permission to hunt **Big game and Small game, EXCEPT for Wild Turkey, during the appropriate seasons at Silver Lake State Park.** Silver Lake State Park is wildlife management unit 9H.