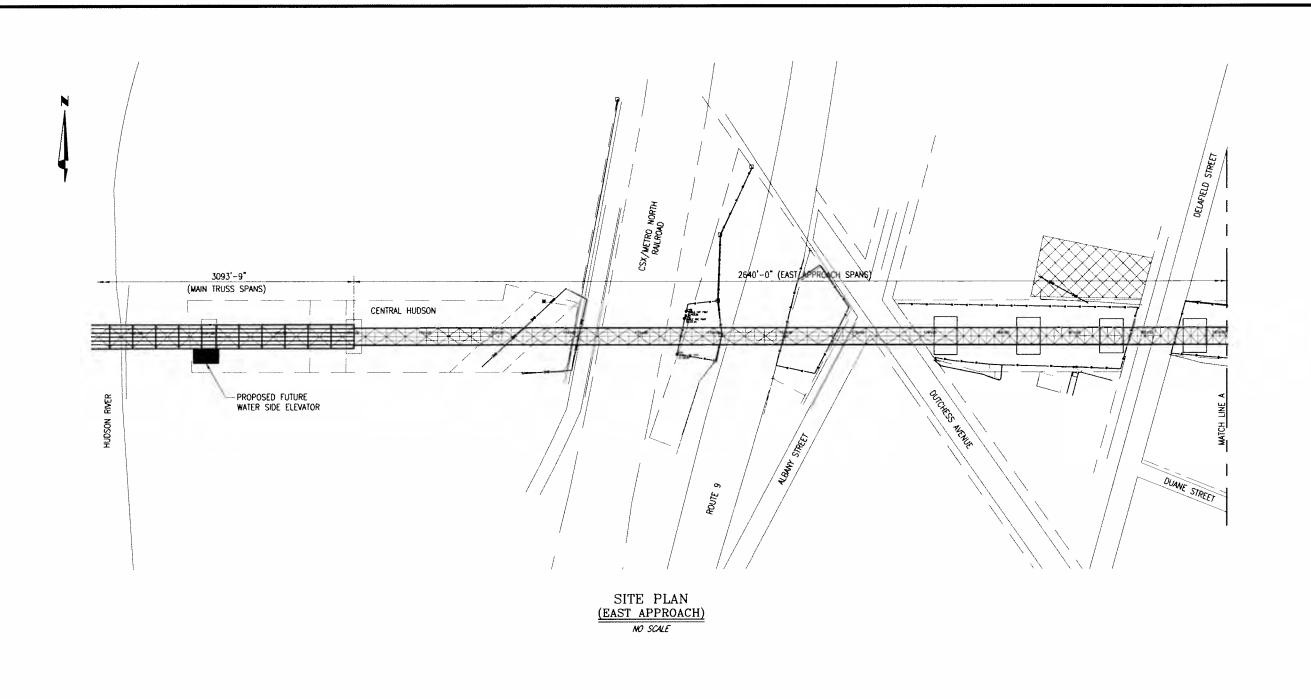

WARNING:
ANY ALTERATIONS TO THIS DOCUMENT NOT
CONFORMING TO SECTION 7209,
UBDIVISION 2, NEW YORK STATE EDUCATION
LAW, ARE STRICTLY PROHIBITED.

Bergmann

THE HUDSON - HIGHLAND BRIDGE GENERAL SITE PLAN EAST APPROACH WALKWAY OVER POUGHKEEPSIE RAILROAD I

XXX DRAWN XXX CHECKED AS SHOWN SCALE NO. DATE PEB. 2008 REVISIONS

SHEET NO. D-3

FILE NO. SP1.DWG

PROPOSED ELEVATOR LOCATION

STATE OF NEW YORK
E OF PARKS, RECREATION AND HISTORIC PRESERVA
EASTERN DISTRICT - TACONIC REGION
P.O. BOX 30B, 75 MILLS MANSION DRIVE
STAATSBURG, NEW YORK 12580