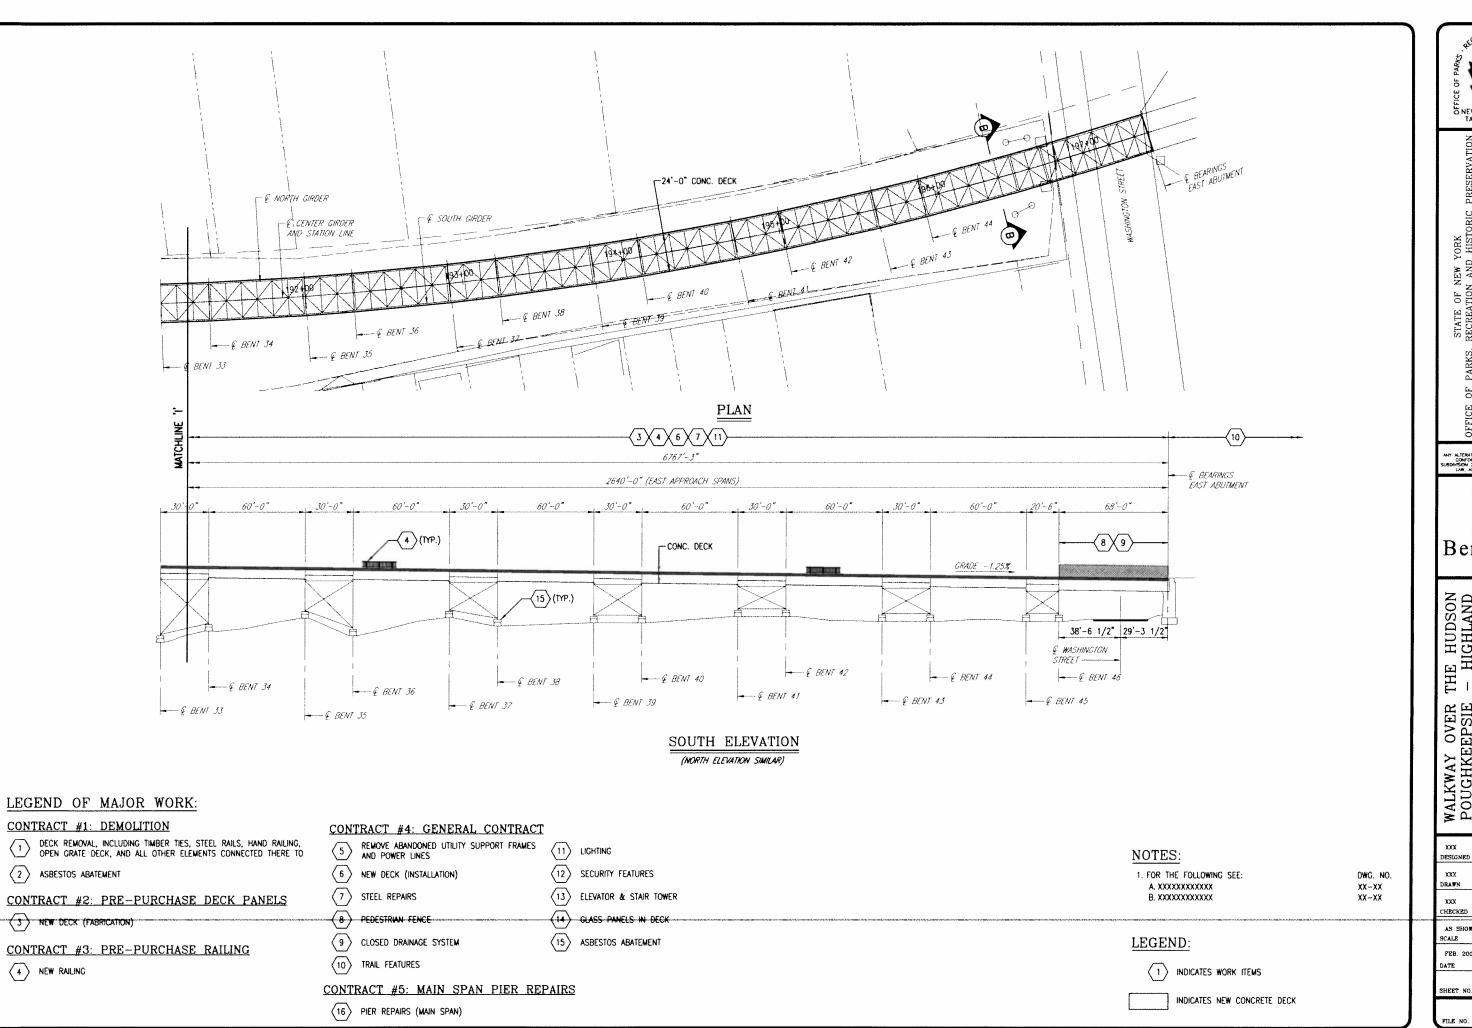

WARNING: Y ALTERATIONS TO THIS DOCUMENT COMPORIMING TO SECTION 7200, NOVISION 2, NEW YORK STATE EDUC LAW, ARE STRICTLY PROHIBITED. Bergmann

THE HUDSON - HIGHLAND BRIDGE GENERAL AND ELEVATION WALKWAY OVER 'POUGHKEEPSIE RAILROAD

NO. DATE PEB. 2008 REVISIONS SHEET NO. D-13

PLAN

FILE NO. 7494\_PE10.DWG