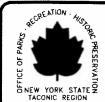

Bergmann

THE HUDSON - HIGHLAND BRIDGE GENERAL AND ELEVATION WALKWAY OVER POUGHKEEPSIE RAILROAD

REVISIONS D-6

PLAN

TACONIC REGION

STATE OF NEW YORK
E OF PARKS, RECREATION AND HISTORIC PRESERVAT.
EASTERN DISTRICT - TACONIC REGION
P.O. BOX 308, 75 MILLS MANSION DRIVE
STAATSBURG, NEW YORK 12580

WARNING: Y ALTERATIONS TO THIS DOCUMENT IN COMPORTING TO SECTION 7209, NVISION 2, NEW YORK STATE EDUCAT LWM, ARE STRICTLY PROHIBITED

Bergmann

THE HUDSON - HIGHLAND BRIDGE GENERAL AND ELEVATION WALKWAY OVER 'POUGHKEEPSIE RAILROAD