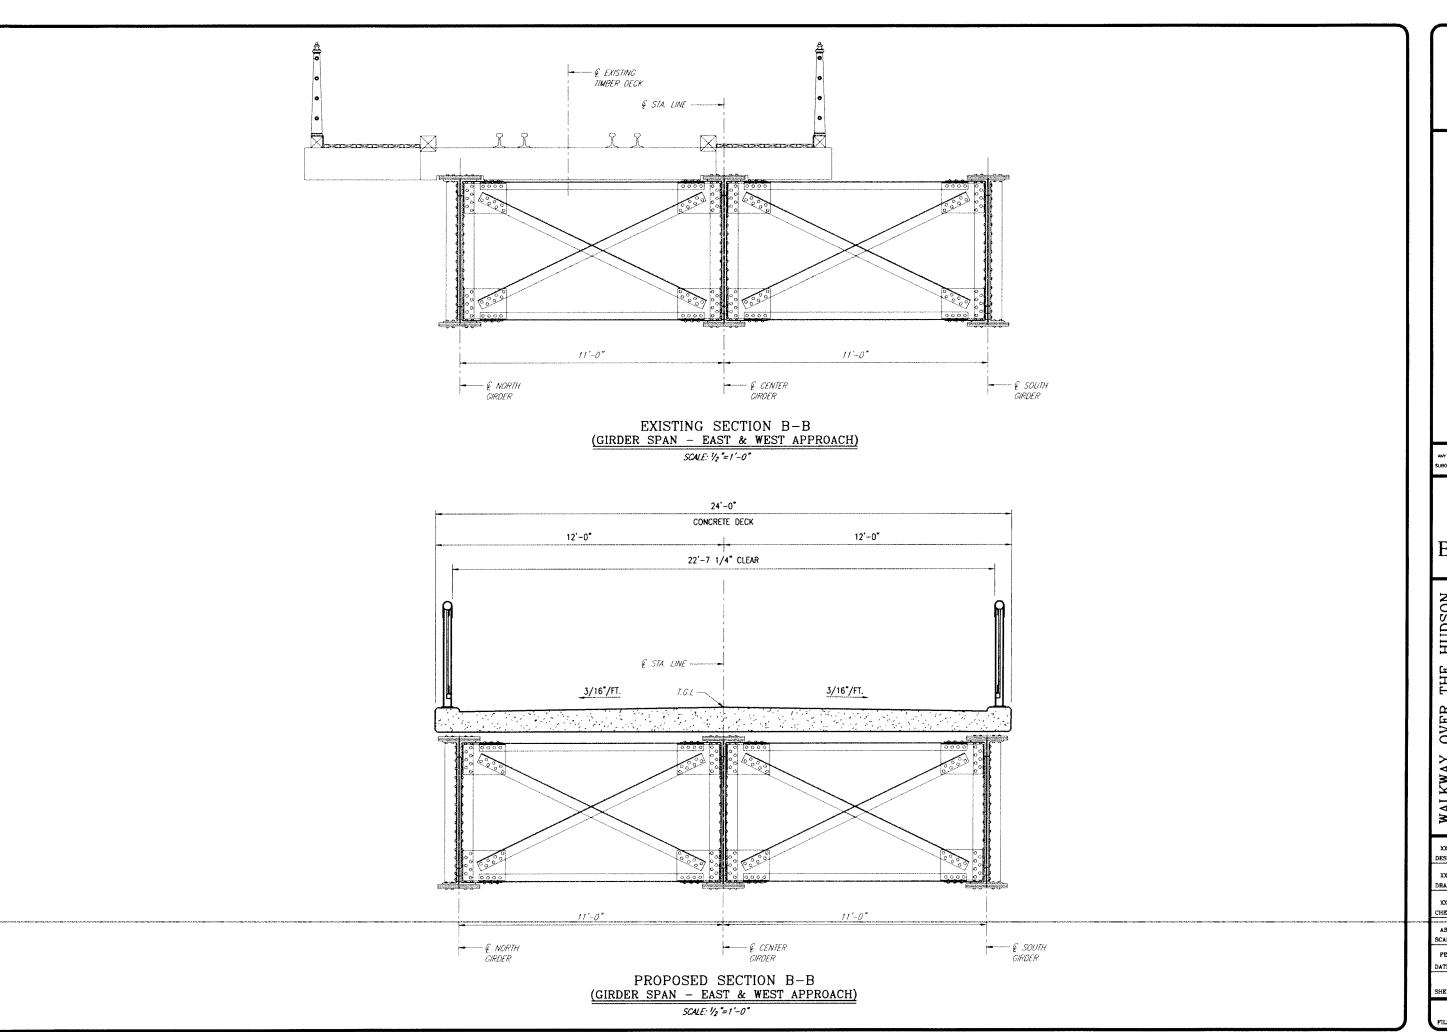

WARNING:
ANY ALTERATIONS TO THIS DOCLMENT HO
CONFORMING TO SECTION 7209.
SURDINSION 2, NEW YORK STATE EDUCATE
LAW, ARE STRECTLY PHORBERED.

WALKWAY OVER THE HUDSON
POUGHKEEPSIE – HIGHLAND
RAILROAD BRIDGE
TYPICAL DECK SECTIONS
GIRDER SPAN –
EAST & WEST APPROACH

XXX
DESIGNED

XXX
DRAWN

XXX
CHECKED

AS SHOWN
SCALE
FEB. 2008

NO. DATE
DATE
REVISIONS

SHERT NO. D-15

FILE NO. 7494\_SC2.DWG

PROPOSED SECTION C-C (MAIN SPAN) SCALE: 1/2 =1'-0"