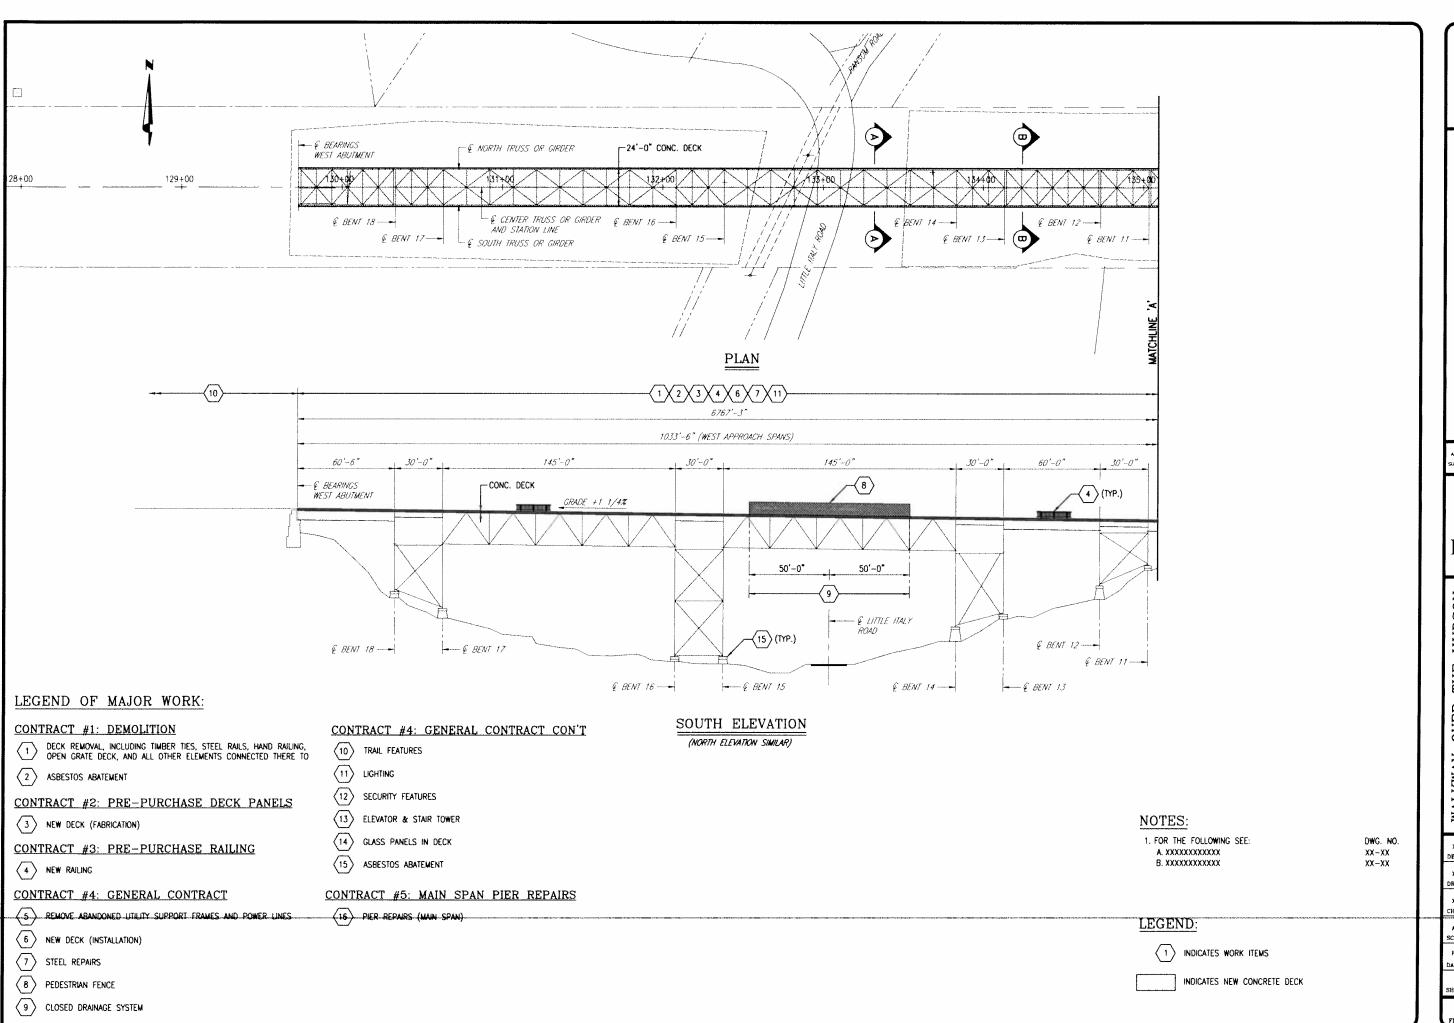

Bergmann

THE HUDSON - HIGHLAND BRIDGE GENERAL AND ELEVATION WALKWAY OVER POUGHKEEPSIE RAILROAD

XXX DESIGNED CHECKED AS SHOWN PEB. 2008 REVISIONS

PLAN

D-4

FILE NO. 7494\_PE1.DWG

STATE OF NEW YORK
E OF PARKS, RECREATION AND HISTORIC PRESERVATION
EASTERN DISTRICT - TACONIC REGION
P.O. BOX 308, 75 MILLS MANSION DRIVE
STAATSBURG, NEW YORK 12580

Bergmann

 $\alpha$ 

PLAN

THE HUDSON - HIGHLAND BRIDGE GENERAL AND ELEVATION WALKWAY OVER POUGHKEEPSIE RAILROAD

DESIGNED XXX DRAWN CHECKED NO. DATE PEB. 2008 REVISIONS D-5SHEET NO.

FILE NO. 7494\_PE2.DWG

OF NEW YORK
TION AND HISTORIC PRESERVATIC
CT - TACONIC REGION
5 MILLS MANSION DRIVE
, NEW YORK 12580 STATE OF NEW YO
ICE OF PARKS, RECREATION AND H
EASTERN DISTRICT - TAC
P.O. BOX 308, 75 MILLS M
STAATSBURG, NEW YO

Bergmann

THE HUDSON - HIGHLAND BRIDGE GENERAL AND ELEVATION WALKWAY OVER POUGHKEEPSIE RAILROAD

REVISIONS D-6

PLAN

TACONIC REGION

STATE OF NEW YORK
E OF PARKS, RECREATION AND HISTORIC PRESERVAT.
EASTERN DISTRICT - TACONIC REGION
P.O. BOX 308, 75 MILLS MANSION DRIVE
STAATSBURG, NEW YORK 12580

WARNING: Y ALTERATIONS TO THIS DOCUMENT IN COMPORTING TO SECTION 7209, NVISION 2, NEW YORK STATE EDUCAT LWM, ARE STRICTLY PROHIBITED

Bergmann

THE HUDSON - HIGHLAND BRIDGE GENERAL AND ELEVATION WALKWAY OVER 'POUGHKEEPSIE RAILROAD

AS SHOWN NO. DATE FEB. 2008 REVISIONS

D-7

FILE NO. 7494\_PE4.DWG

STATE OF NEW YORK
EASTERN BISTRICT - TACONIC PRESERVATION
P.O. BOX 308, 75 MILLS MANSION DRIVE
STAATSBURG, NEW YORK 12580

WARNING:
Y ALTERATIONS TO THIS DOCUMENT IS
CONFORMING TO SECTION 7209,
ENVISION 2, NEW YORK STATE EDUCA
LAW, ARE STRICTLY PROPERITED. Bergmann

THE HUDSON - HIGHLAND BRIDGE GENERAL AND ELEVATION WALKWAY OVER POUGHKEEPSIE RAILROAD

DESIGNED NO. DATE PEB. 2008 REVISIONS SHEET NO. D-8

PLAN

PILE NO. 7494\_PE5.DWG

STATE OF NEW YORK
OFFICE OF PARKS, RECREATION AND HISTORIC PRESERVATI
EASTERN DISTRICT - TACONIC REGION
P.O. BOX 308, 75 MILLS MANSION DRIVE
STAATSBURG, NEW YORK 12580