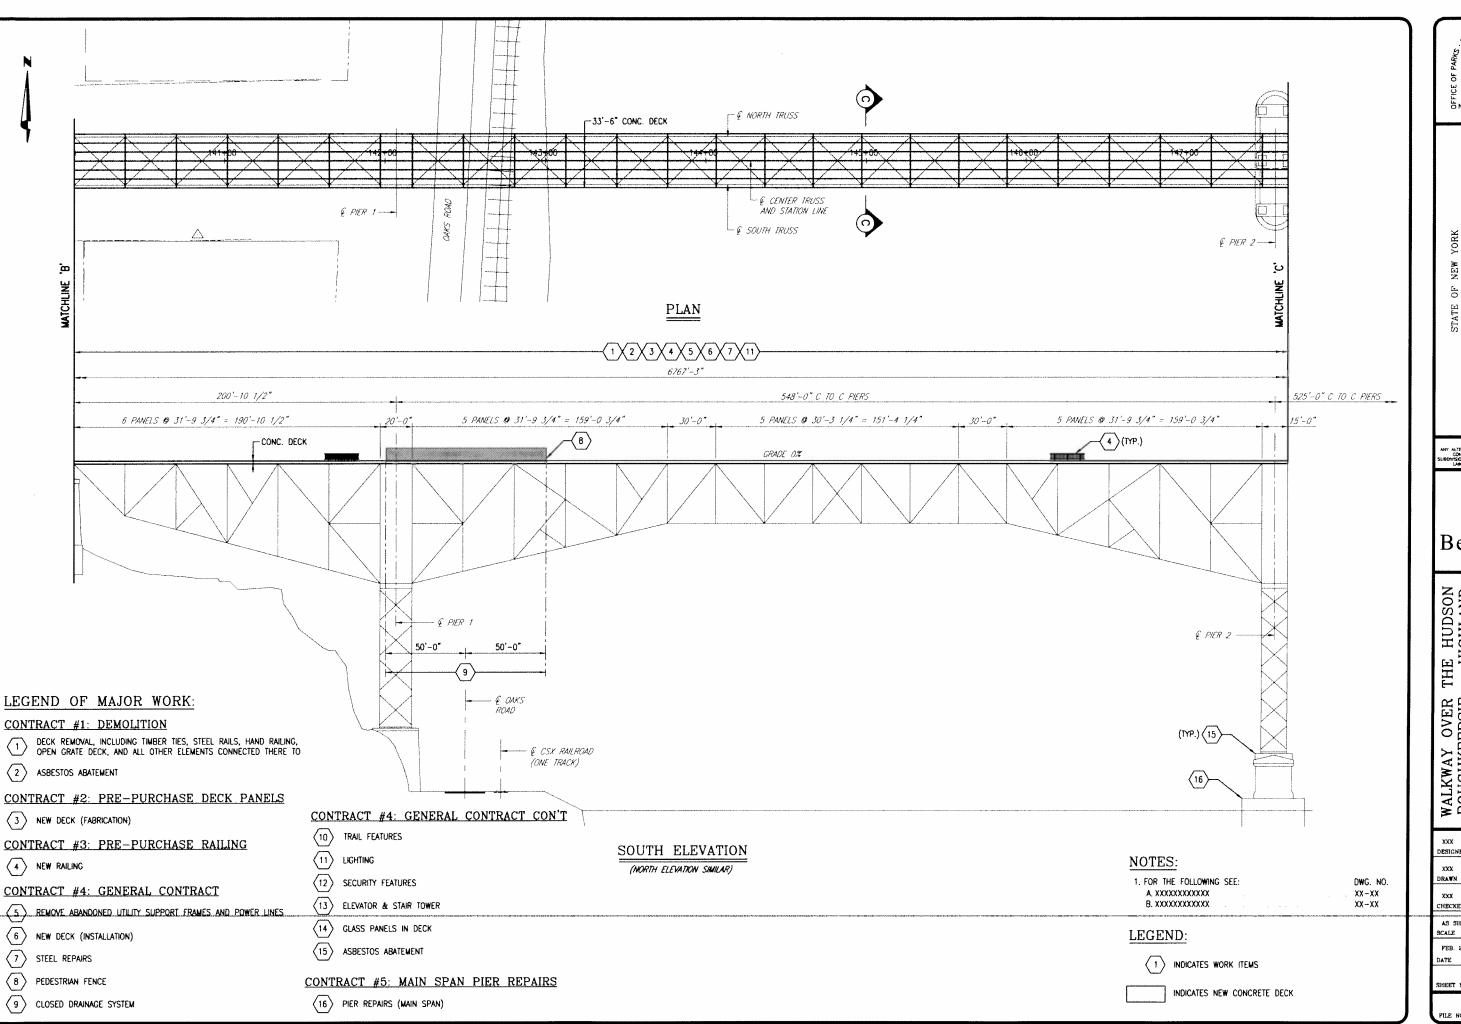

Bergmann

THE HUDSON - HIGHLAND BRIDGE GENERAL AND ELEVATION WALKWAY OVER POUGHKEEPSIE RAILROAD

XXX DESIGNED CHECKED AS SHOWN PEB. 2008 REVISIONS

PLAN

D-4

FILE NO. 7494\_PE1.DWG

STATE OF NEW YORK
E OF PARKS, RECREATION AND HISTORIC PRESERVATION
EASTERN DISTRICT - TACONIC REGION
P.O. BOX 308, 75 MILLS MANSION DRIVE
STAATSBURG, NEW YORK 12580

Bergmann

 $\alpha$ 

PLAN

THE HUDSON - HIGHLAND BRIDGE GENERAL AND ELEVATION WALKWAY OVER POUGHKEEPSIE RAILROAD

DESIGNED XXX DRAWN CHECKED NO. DATE PEB. 2008 REVISIONS D-5SHEET NO.

FILE NO. 7494\_PE2.DWG

OF NEW YORK
TION AND HISTORIC PRESERVATIC
CT - TACONIC REGION
5 MILLS MANSION DRIVE
, NEW YORK 12580 STATE OF NEW YO
ICE OF PARKS, RECREATION AND H
EASTERN DISTRICT - TAC
P.O. BOX 308, 75 MILLS M
STAATSBURG, NEW YO