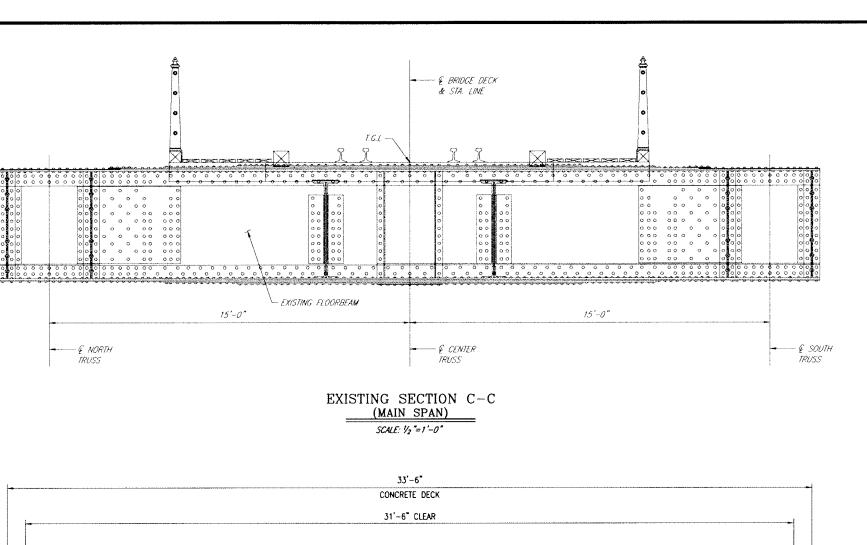

## EXISTING SECTION A-A (TRUSS SPAN - WEST APPROACH) SCALE: 1/2"=1'-0"

PROPOSED SECTION A-A
(TRUSS SPAN - WEST APPROACH)

SCALE: 1/2 = 1'-0"

OFFICE OF PARKS, RECREATION AND HISTORIC PRESERVATION
EASTERN DISTRICT — TACONIC REGION
P.O. BOX 308, 75 MILLS MANSION DRIVE
STAATSBURG, NEW YORK 12580

Bergmann associates

WALKWAY OVER THE HUDSON POUGHKEEPSIE – HIGHLAND RAILROAD BRIDGE TYPICAL DECK SECTIONS TRUSS SPAN –

XXX
DESIGNED

XXX
DRAWN

XXX
CHECKED

AS SHOWN
SCALE

FEB 2008

NO. DATE
DATE