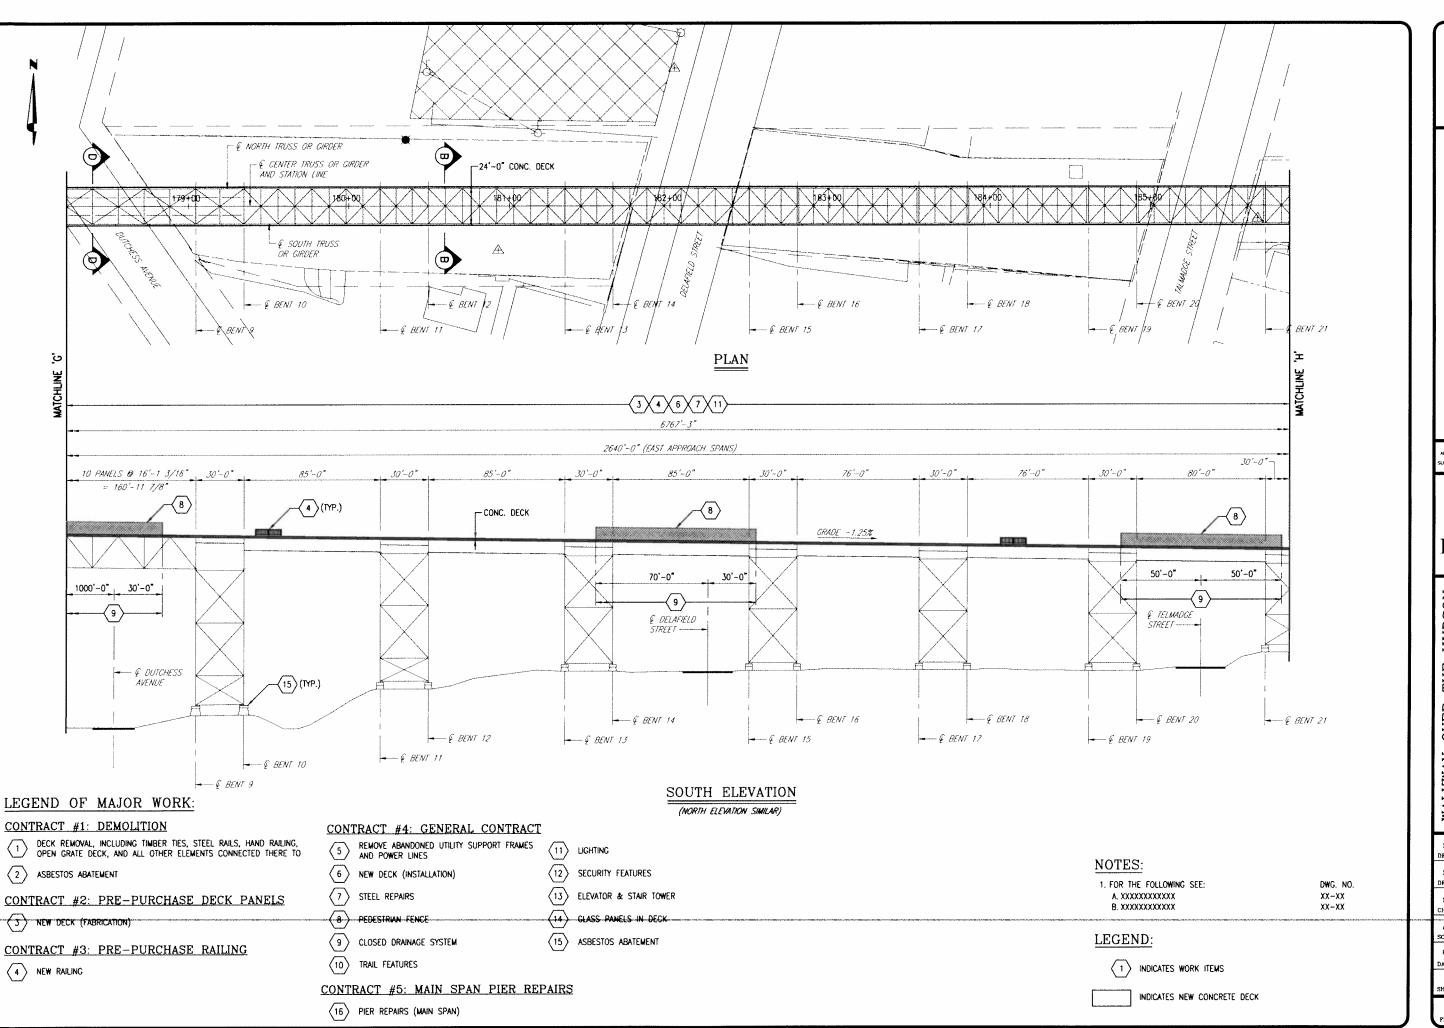

Bergmann

THE HUDSON - HIGHLAND BRIDGE GENERAL AND ELEVATION WALKWAY OVER POUGHKEEPSIE RAILROAD

XXX DESIGNED CHECKED AS SHOWN PEB. 2008 REVISIONS

PLAN

D-4

FILE NO. 7494\_PE1.DWG

STATE OF NEW YORK
E OF PARKS, RECREATION AND HISTORIC PRESERVATION
EASTERN DISTRICT - TACONIC REGION
P.O. BOX 308, 75 MILLS MANSION DRIVE
STAATSBURG, NEW YORK 12580