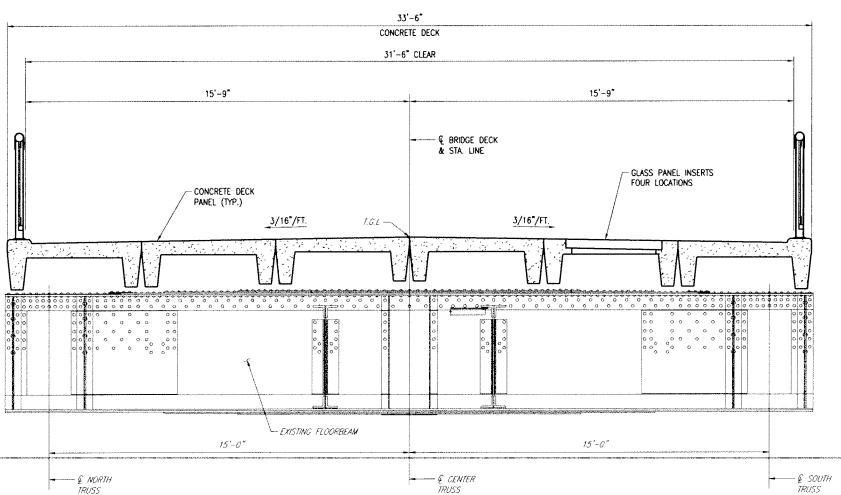

XXX
DESIGNED

XXX
DRAWN

XXX
CHECKED

AS SHOWN
SCALE
FEB. 2008

NO. DATE
DATE
REVISIONS

SHERT NO. D-15

FILE NO. 7494\_SC2.DWG

PROPOSED SECTION C-C (MAIN SPAN) SCALE: 1/2 =1'-0"

STATE OF NEW YORK
FICE OF PARKS, RECREATION AND HISTORIC PRESERVATION
EASTERN DISTRICT - TACONIC REGION
P.O. BOX 308, 75 MILLS MANSION DRIVE
STAATSBURG, NEW YORK 12580

THE HUDSON - HIGHLAND BRIDGE TYPICAL DECK SECTIONS MAIN SPAN WALKWAY OVER 'POUGHKEEPSIE RAILROAD |