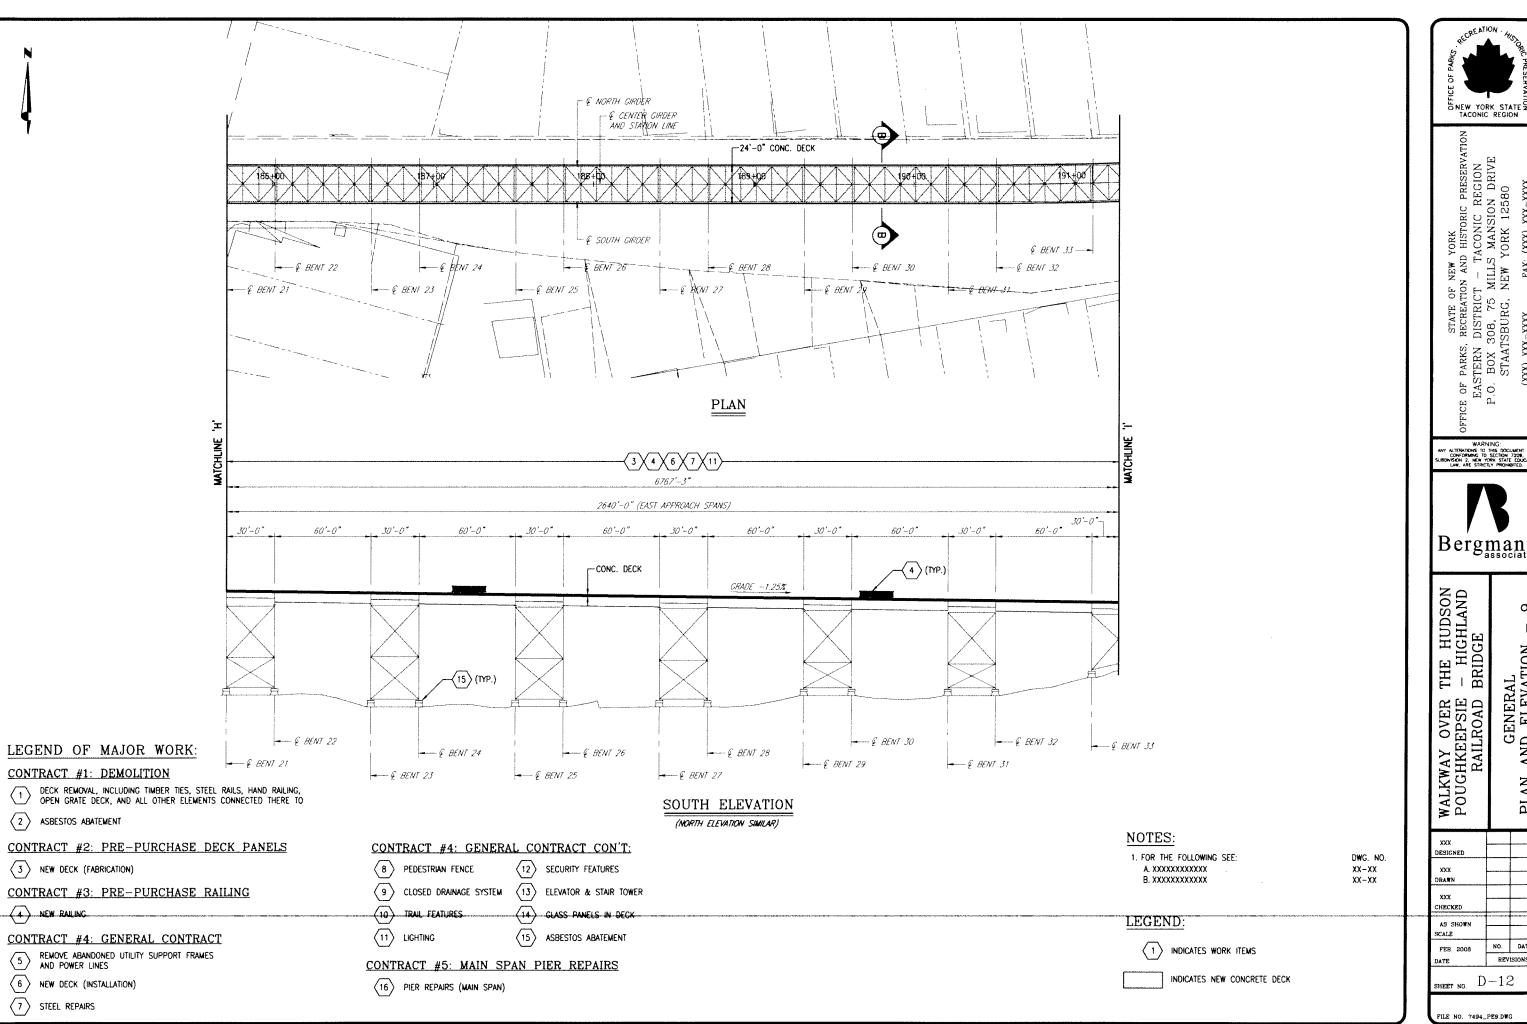

Bergmann

GENERAL AND ELEVATION

PLAN

NO. DATE REVISIONS

SHEET NO. D-12

FILE NO. 7494\_PE9.DWG

STATE OF NEW YORK
E OF PARKS, RECREATION AND HISTORIC PRESERVA
EASTERN DISTRICT - TACONIC REGION
P.O. BOX 308, 75 MILLS MANSION DRIVE
STAATSBURG, NEW YORK 12580