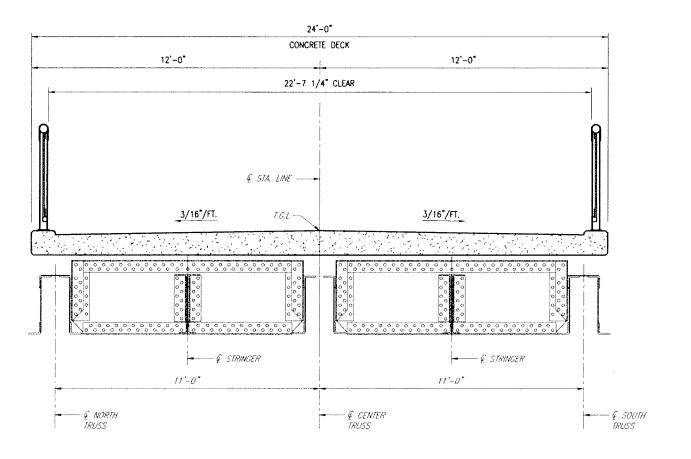

XXX
DESIGNED

XXX
DRAWN

XXX
CHECKED

AS SHOWN
SCALE
FEB. 2008

NO. DATE
DATE
REVISIONS

SHERT NO. D-15

FILE NO. 7494\_SC2.DWG

PROPOSED SECTION C-C (MAIN SPAN) SCALE: 1/2 =1'-0"

STATE OF NEW YORK
FICE OF PARKS, RECREATION AND HISTORIC PRESERVATION
EASTERN DISTRICT - TACONIC REGION
P.O. BOX 308, 75 MILLS MANSION DRIVE
STAATSBURG, NEW YORK 12580

THE HUDSON - HIGHLAND BRIDGE TYPICAL DECK SECTIONS MAIN SPAN WALKWAY OVER 'POUGHKEEPSIE RAILROAD |

XXX DESIGNED CHECKED AS SHOWN SCALE NO. DATE PEB. 2008 REVISIONS D - 16

FILE NO. 7494\_SC3.DWG

PROPOSED SECTION D-D (TRUSS SPAN - EAST APPROACH)

SCALE: 1/2 "=1'-0"

STATE OF NEW YORK
OFFICE OF PARKS, RECREATION AND HISTORIC PRESERVATION
EASTERN DISTRICT - TACONIC REGION
P.O. BOX 308, 75 MILLS MANSION DRIVE
STAATSBURG, NEW YORK 12580