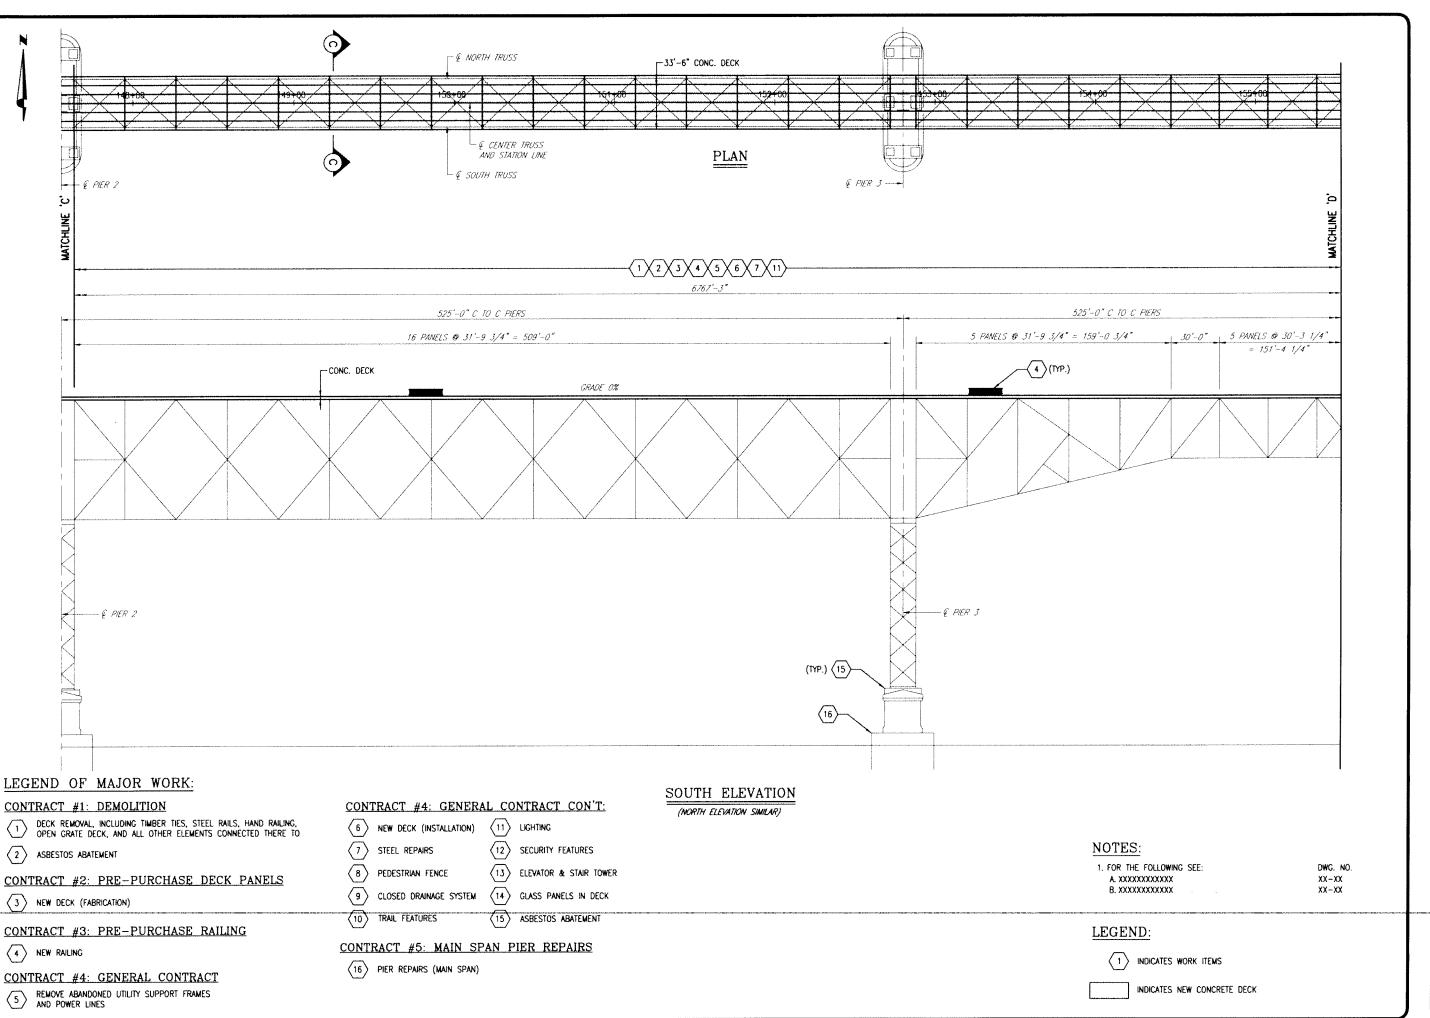

AS SHOWN NO. DATE FEB. 2008 REVISIONS

D-7

FILE NO. 7494\_PE4.DWG

STATE OF NEW YORK
EASTERN BISTRICT - TACONIC PRESERVATION
P.O. BOX 308, 75 MILLS MANSION DRIVE
STAATSBURG, NEW YORK 12580

WARNING:
Y ALTERATIONS TO THIS DOCUMENT IS
CONFORMING TO SECTION 7209,
ENVISION 2, NEW YORK STATE EDUCA
LAW, ARE STRICTLY PROPERITED. Bergmann

THE HUDSON - HIGHLAND BRIDGE GENERAL AND ELEVATION WALKWAY OVER POUGHKEEPSIE RAILROAD

DESIGNED NO. DATE PEB. 2008 REVISIONS SHEET NO. D-8

PLAN

PILE NO. 7494\_PE5.DWG

STATE OF NEW YORK
OFFICE OF PARKS, RECREATION AND HISTORIC PRESERVATI
EASTERN DISTRICT - TACONIC REGION
P.O. BOX 308, 75 MILLS MANSION DRIVE
STAATSBURG, NEW YORK 12580