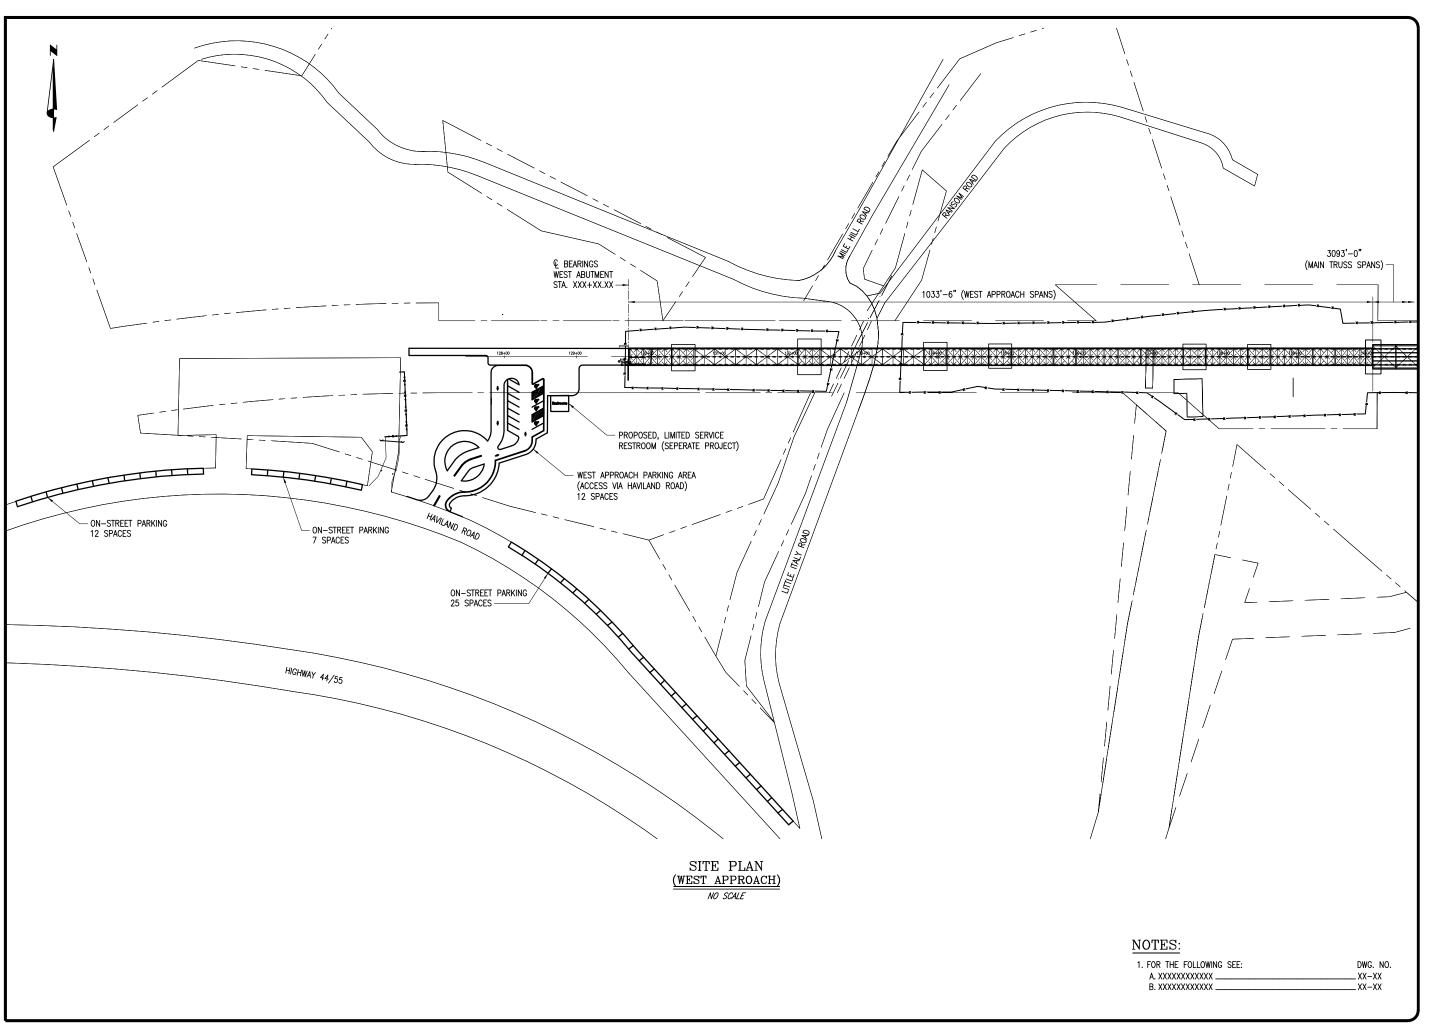

FAX: (XXX) XXX-XXXX

XXXX-XXXX (XXX)

Bergmann

WALKWAY OVER THE HUDSON POUGHKEEPSIE – HIGHLAND RAILROAD BRIDGE GENERAL SITE PLAN WEST APPROACH

| W<br>F        |           |      |  |
|---------------|-----------|------|--|
| XXX           |           |      |  |
| DESIGNED      |           |      |  |
| XXX<br>DRAWN  |           |      |  |
| xxx           |           |      |  |
| CHECKED       |           |      |  |
| AS SHOWN      |           |      |  |
| SCALE         |           |      |  |
| FEB. 2008     | NO.       | DATE |  |
| DATE          | REVISIONS |      |  |
| sheet no. D-1 |           |      |  |
|               |           |      |  |