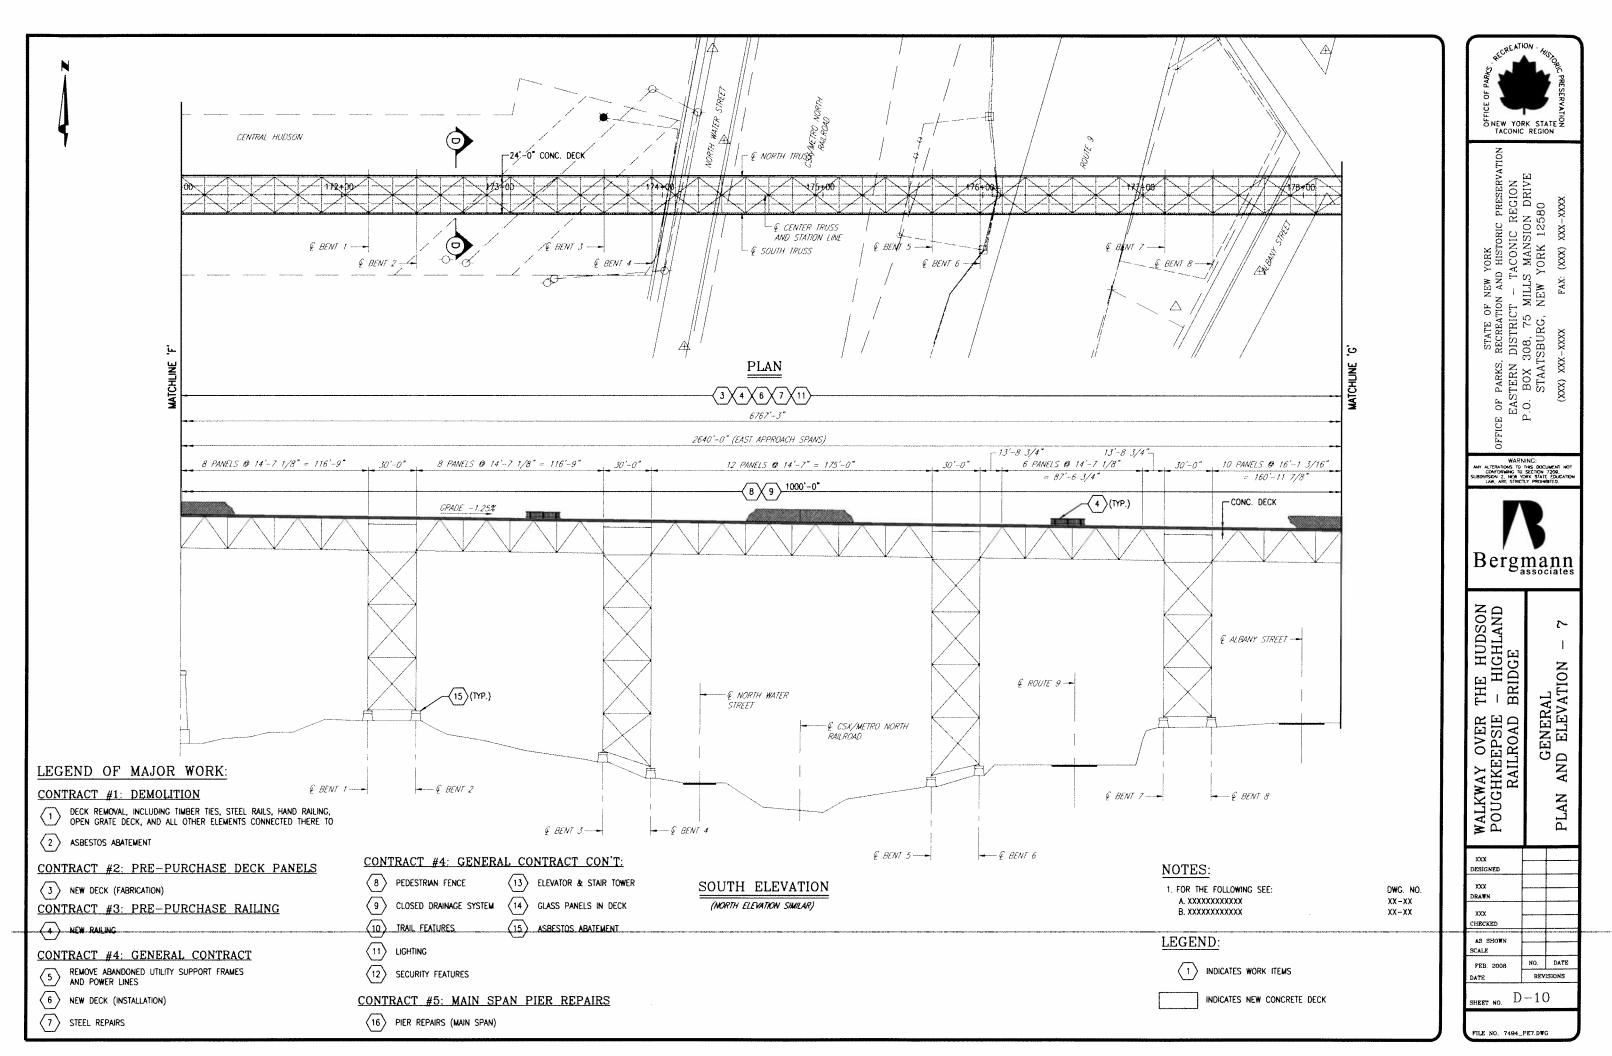

WARNING:

ANY ALTERNITORS DECLARACIT NOT COMPONENCE DE SECTION 2700.

SURPOMEN LA SECTION 2700.

SURPOMEN LA SECTION 2700.

SURPOMEN LA SECTION 2700.

BERNALL STRICTLY PROMERTED.

WALKWAY OVER THE HUDSON POUGHKEEPSIE – HIGHLAND RAILROAD BRIDGE GENERAL PLAN AND ELEVATION – 8

XXX
DESIGNED

XXX
DRAWN

XXX
CHECKED

AS SHOWN
SCALE
FEB. 2008
NO. DATE
DATE
REVISIONS

SHEET NO. D-11

FILE NO. 7494\_PE8.D

STATE OF NEW YORK
EASTERN, RECREATION AND HISTORIC PRESERVATION
EASTERN DISTRICT - TACONIC REGION
P.O. BOX 308, 75 MILLS MANSION DRIVE
STAATSBURG, NEW YORK 12580