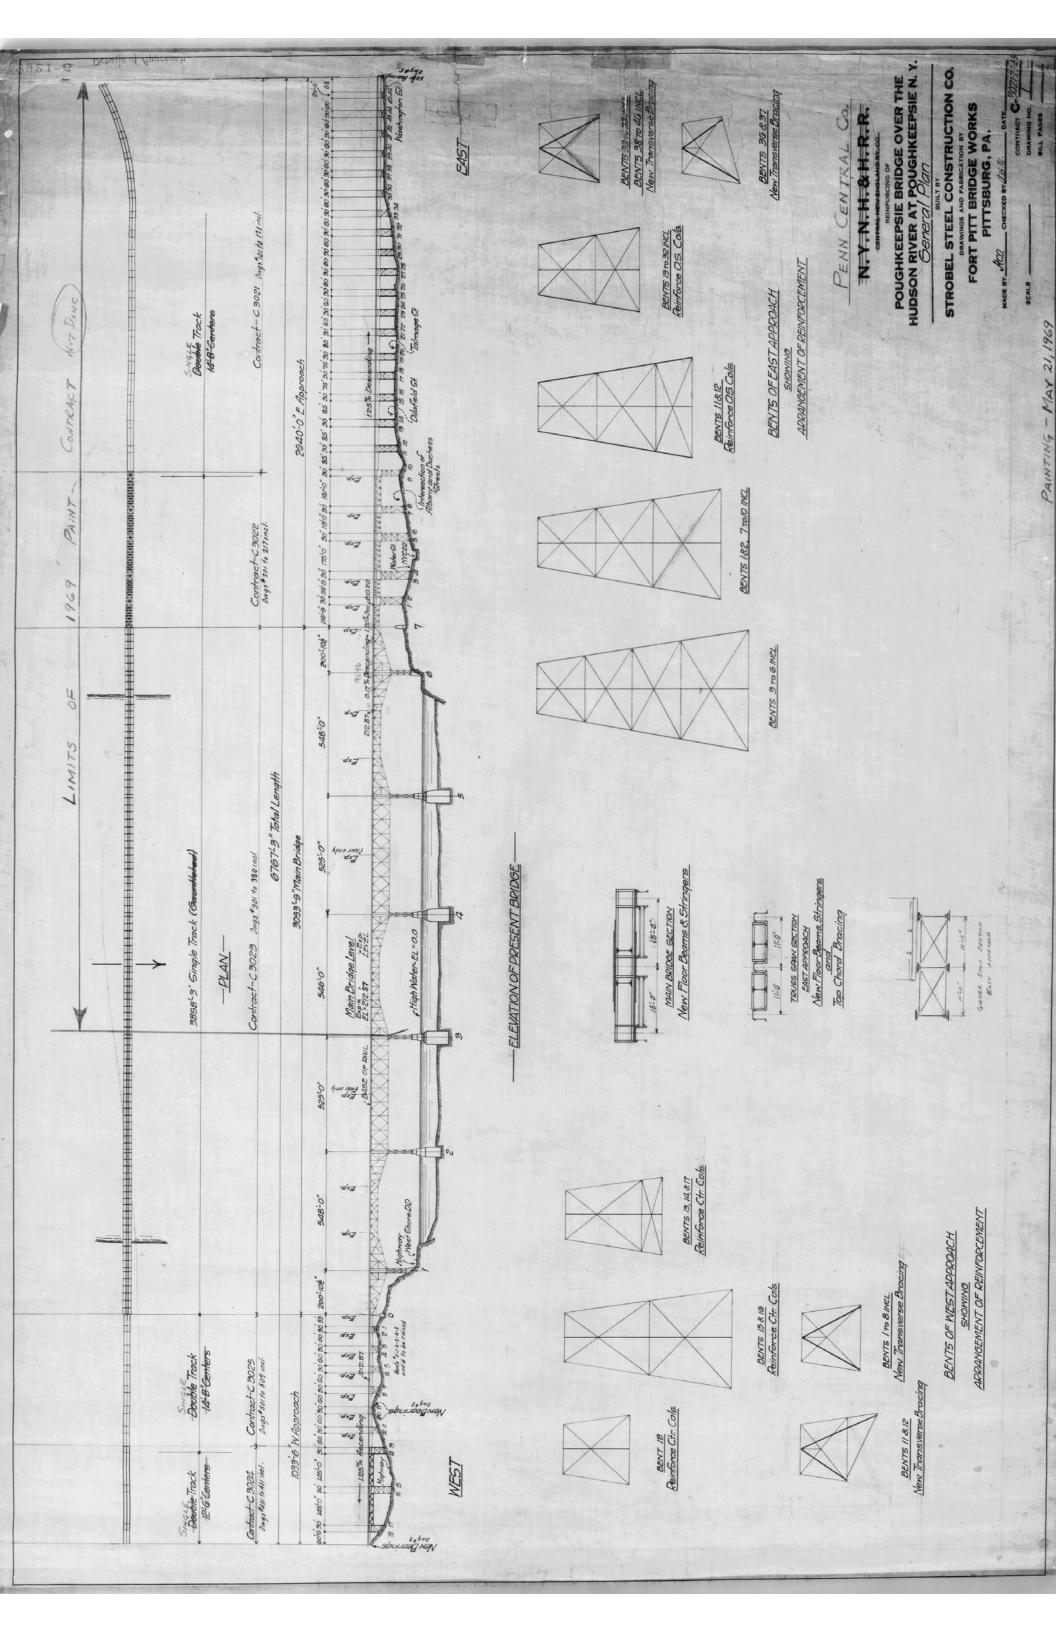

AST APPROACH)

SCALE: 1/2 "=1'-0"



STATE OF NEW YORK
OFFICE OF PARKS, RECREATION AND HISTORIC PRESERVATION
EASTERN DISTRICT - TACONIC REGION
P.O. BOX 308, 75 MILLS MANSION DRIVE
STAATSBURG, NEW YORK 12580

FAX: (XXX) XXX-XXXX

XXXX-XXX (XXX)

Bergmann associates

WALKWAY OVER THE HUDSON
POUGHKEEPSIE – HIGHLAND
RAILROAD BRIDGE
TYPICAL DECK SECTION
TRUSS SPAN –
EAST APPROACH

| N I               |          |    |
|-------------------|----------|----|
| XXX               |          |    |
| DESIGNED          | L        |    |
| XXX<br>DRAWN      |          |    |
| XXX<br>CHECKED    |          |    |
| AS SHOWN<br>SCALE |          |    |
| FEB. 2008         | NO.      | ĎΑ |
| DATE              | REVISION |    |
|                   |          |    |

SHEET NO. D-17

PILE NO. 7494\_SC4.DWG