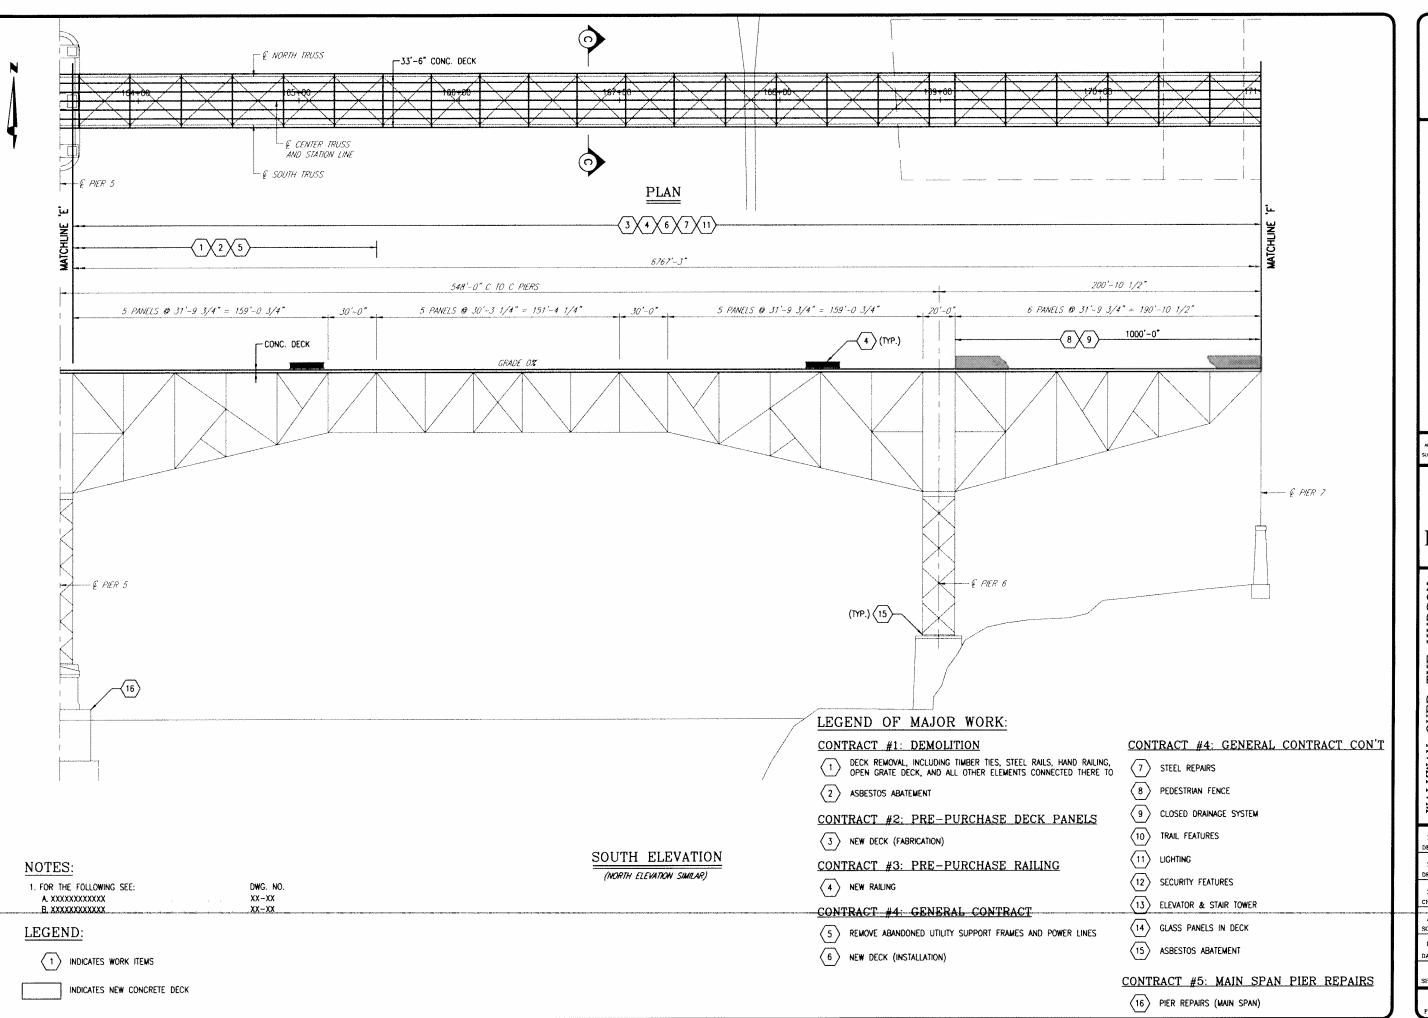

WARNING: NY ALTERATIONS TO THIS DOCUMENT NOT CONFORMING TO SECTION 7209, BONISON 2, NEW YORK STATE EDUCATION LAW, ARE STRICTLY PROHIBITED.

WALKWAY OVER THE HUDSON POUGHKEEPSIE – HIGHLAND RAILROAD BRIDGE GENERAL PLAN AND ELEVATION – 6

XXX
DESIGNED
XXX
DRAWN
XXX
CHECKED
AS SHOWN
SCALE
FEB 2008
NO. DATE
DATE
REVISIONS

SHEET NO. D-9

FILE NO. 7494\_PE6.DWG

PRESERVATION OF PRESERVATION O

STATE OF NEW YORK
OFFICE OF PARKS, RECREATION AND HISTORIC PRESERVA
EASTERN DISTRICT - TACONIC REGION
P.O. BOX 308, 75 MILLS MANSION DRIVE
STAATSBURG, NEW YORK 12580