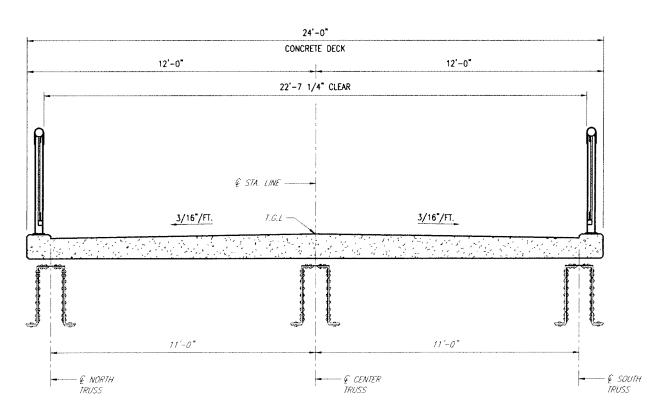

WARNING:
ANY ALTERATIONS TO THIS DOCLMENT HO
CONFORMING TO SECTION 7209.
SURDINSION 2, NEW YORK STATE EDUCATE
LAW, ARE STRECTLY PHORBERED.

WALKWAY OVER THE HUDSON
POUGHKEEPSIE – HIGHLAND
RAILROAD BRIDGE
TYPICAL DECK SECTIONS
GIRDER SPAN –
EAST & WEST APPROACH

XXX
DESIGNED

XXX
DRAWN

XXX
CHECKED

AS SHOWN
SCALE
FEB. 2008

NO. DATE
DATE
REVISIONS

SHERT NO. D-15

FILE NO. 7494\_SC2.DWG

PROPOSED SECTION C-C (MAIN SPAN) SCALE: 1/2 =1'-0"