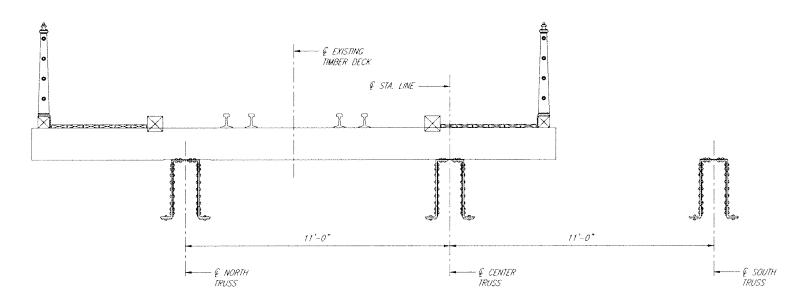

## EXISTING SECTION A-A (TRUSS SPAN - WEST APPROACH) SCALE: 1/2"=1'-0"

PROPOSED SECTION A-A
(TRUSS SPAN - WEST APPROACH)

SCALE: 1/2 = 1'-0"

OFFICE OF PARKS, RECREATION AND HISTORIC PRESERVATION
EASTERN DISTRICT — TACONIC REGION
P.O. BOX 308, 75 MILLS MANSION DRIVE
STAATSBURG, NEW YORK 12580

Bergmann associates

WALKWAY OVER THE HUDSON POUGHKEEPSIE – HIGHLAND RAILROAD BRIDGE TYPICAL DECK SECTIONS TRUSS SPAN –

XXX
DESIGNED

XXX
DRAWN

XXX
CHECKED

AS SHOWN
SCALE

FEB 2008

NO. DATE
DATE